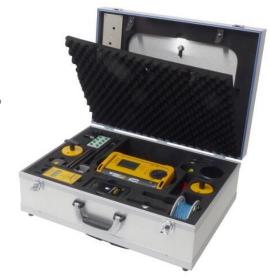

## **ESD-AUDIT-KIT B530**

Part No.: 7110.B530.SET

The ESD-Audit-Kit includes instruments and equipment needed to perform ESD auditing according to IEC 61340-5-1 and verification of ESD control elements.

#### **Contents:**

7100.B530.G \* High resistance meter B530 with connecting cables

7100.SRM110 .A\* Surface Resistance Meter SRM<sup>®</sup>110

7220.840 **\*** Two-Point-Probe model 840

7100.EFM51.CPS \* Electrostatic Field Meter EFM<sup>®</sup>51 with charged plate set

7220.880 **\*** Ring probe model 880

7220.870 Probe model 870 (2 probes)

7220.880.9 Metal counter-electrode Ø 120 mm

7220.870.V.SET Set extension and T-heat

7220.880.6 2 Insulation plates 120 x 120 x 6 mm

7110.E8 8-socket grounding box