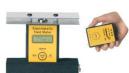

#### **Contents:**

7100.B530.G \* High resistance meter B530 with connecting cables

7100.SRM110 .A\* Surface Resistance Meter SRM<sup>®</sup>110

7220.840 **\*** Two-Point-Probe model 840

7100.EFM51.CPS \* Electrostatic Field Meter EFM<sup>®</sup>51 with charged plate set