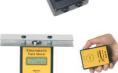

#### **Contents:**

7100.B530.G \* High resistance meter B530 with connecting cables

7100.SRM110 .A\* Surface Resistance Meter SRM<sup>®</sup>110

7220.840 **\*** Two-Point-Probe model 840

7100.EFM51.CPS \* Electrostatic Field Meter EFM<sup>®</sup>51 with charged plate set