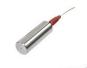

7220.880 **\*** Ring probe model 880

7220.870 Probe model 870 (2 probes)

7220.880.9 Metal counter-electrode Ø 120 mm

7220.870.V.SET Set extension and T-heat

7220.880.6 2 Insulation plates 120 x 120 x 6 mm