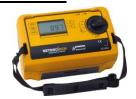

#### **Contents:**

7100.B530.G \* High resistance meter B530 with connecting cables

7100.SRM110 .A\* Surface Resistance Meter SRM<sup>®</sup>110

7220.840 **\*** Two-Point-Probe model 840

7100.EFM51.CPS \* Electrostatic Field Meter EFM<sup>®</sup>51 with charged plate set