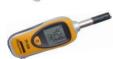

7220.45

Handheld probe model 45 Ø 25 x 75 mm

7100.PGT100.102

Metal plate 400 x 300 x 2 mm

7100.TF530 \*

Temperature and humidity sensor

2287.10.10

Banana plug adapter 10mm