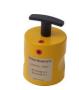

7220.880 **\*** Ring probe model 880

7220.870 Probe model 870 (2 probes)

7220.880.9 Metal counter-electrode Ø 120 mm

7220.870.V.SET Set extension and T-heat

7220.880.6 2 Insulation plates 120 x 120 x 6 mm