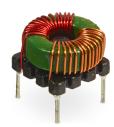

## **Common Mode Choke**

**TCK-096** 

| Order Code                | TCK-096                                  |  |
|---------------------------|------------------------------------------|--|
| Inductance (each winding) | <b>160 μH ±35%</b> (at 100 kHz / 100 mV) |  |
| Impedance (DCR)           | 7 mOhm max.                              |  |
| Rated Current             | 7.84 A max.                              |  |
| Rated Voltage             | 500 VDC max. (between windings)          |  |
| Operating Temperature     | -40°C to +105°C                          |  |