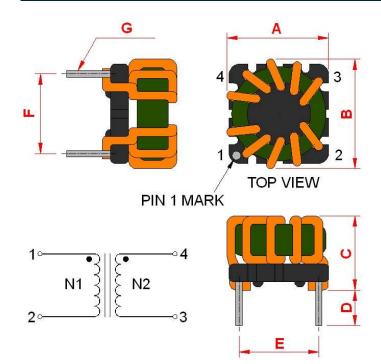

## **Outline Dimensions**

| <b>Dimensions</b> [mm] |            |
|------------------------|------------|
| Α                      | 12.5 max.  |
| В                      | 12.5 max.  |
| С                      | 10.7 max.  |
| D                      | 2.5 min    |
| E                      | 7.62 ±0.2  |
| F                      | 7.62 ±0.2  |
| G                      | ø 0.6 ±0.1 |
|                        |            |