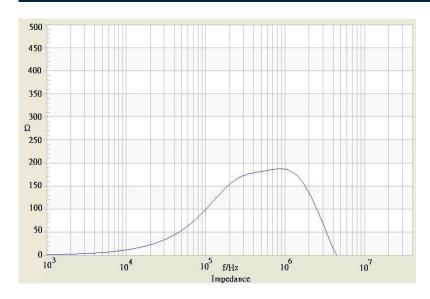

## **Common Mode Choke**

**TCK-096** 

| Order Code                | TCK-096                                  |  |
|---------------------------|------------------------------------------|--|
| Inductance (each winding) | <b>160 μH ±35%</b> (at 100 kHz / 100 mV) |  |
| Impedance (DCR)           | 7 mOhm max.                              |  |
| Rated Current             | 7.84 A max.                              |  |
| Rated Voltage             | 500 VDC max. (between windings)          |  |
| Operating Temperature     | -40°C to +105°C                          |  |



## Impedance Curve



## **Outline Dimensions**



| <b>Dimensions</b> [mm] |            |
|------------------------|------------|
| Α                      | 12.5 max.  |
| В                      | 12.5 max.  |
| С                      | 10.7 max.  |
| D                      | 2.5 min    |
| E                      | 7.62 ±0.2  |
| F                      | 7.62 ±0.2  |
| G                      | ø 0.6 ±0.1 |
|                        |            |

© Copyright 2019 Traco Electronic AG

Specifications can be changed without notice.