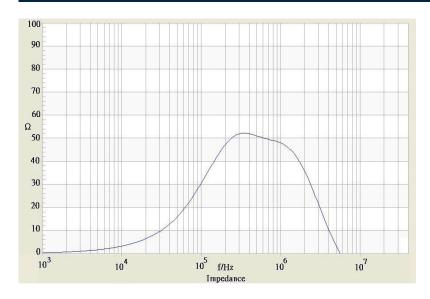

## **Common Mode Choke**

**TCK-092** 

| Order Code                | TCK-092                                 |
|---------------------------|-----------------------------------------|
| Inductance (each winding) | <b>45 μH ±35%</b> (at 100 kHz / 100 mV) |
| Impedance (DCR)           | 2 mΩ max.                               |
| Rated Current             | 31.4 A max.                             |
| Rated Voltage             | 500 VDC max. (between windings)         |
| Operating Temperature     | -40°C to +105°C                         |



## Impedance Curve



## **Outline Dimensions**



| A 16.6 ±0.4 B 16.4 ±0.4 C 12.5 max. D 5.0 ±1.0 | <b>Dimensions</b> [mm] |  |
|------------------------------------------------|------------------------|--|
| C 12.5 max.                                    |                        |  |
| - 12.0 max.                                    |                        |  |
| D 50+10                                        |                        |  |
| 5.0 ±1.0                                       |                        |  |
| <b>E</b> 14.1 ±0.5                             |                        |  |
| <b>F</b> 6.1 ±0.5                              |                        |  |
| <b>G</b> ø 2.2 max.                            |                        |  |

© Copyright 2020 Traco Electronic AG

Specifications can