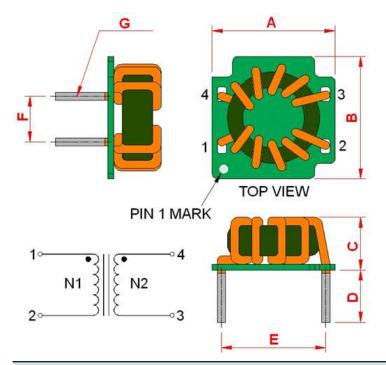

## **Outline Dimensions**

| A 16.6 ±0.4 B 16.4 ±0.4 C 12.5 max. D 5.0 ±1.0 | <b>Dimensions</b> [mm] |  |
|------------------------------------------------|------------------------|--|
| C 12.5 max.                                    |                        |  |
| - 12.0 max.                                    |                        |  |
| D 50+10                                        |                        |  |
| 5.0 ±1.0                                       |                        |  |
| <b>E</b> 14.1 ±0.5                             |                        |  |
| <b>F</b> 6.1 ±0.5                              |                        |  |
| <b>G</b> ø 2.2 max.                            |                        |  |