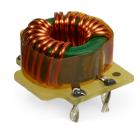

## **Common Mode Choke**

**TCK-092** 

| Order Code                | TCK-092                                 |
|---------------------------|-----------------------------------------|
| Inductance (each winding) | <b>45 μH ±35%</b> (at 100 kHz / 100 mV) |
| Impedance (DCR)           | 2 mΩ max.                               |
| Rated Current             | 31.4 A max.                             |
| Rated Voltage             | 500 VDC max. (between windings)         |
| Operating Temperature     | -40°C to +105°C                         |