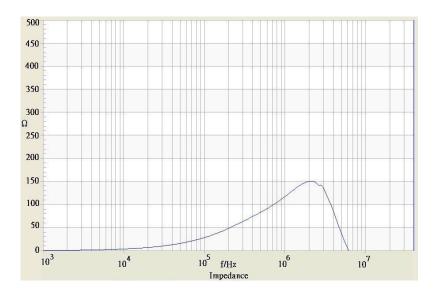

## **Common Mode Choke**

**TCK-075** 

| Order Code                | TCK-075                                 |
|---------------------------|-----------------------------------------|
| Inductance (each winding) | <b>33.3 μH ±20%</b> (at 10 kHz / 50 mV) |
| Impedance (DCR)           | 9 mΩ max.                               |
| Rated Current             | 4 A max.                                |
| Rated Voltage             | 500 VDC max. (between windings)         |
| Operating Temperature     | -40°C to +105°C                         |



## Impedance Curve



## **Outline Dimensions**



| A 9.5 ±0.1          |  |
|---------------------|--|
| _                   |  |
| <b>B</b> 9.5 ±0.1   |  |
| <b>C</b> 7.0 max.   |  |
| <b>D</b> 2.5 min.   |  |
| <b>E</b> 7.62 ±0.2  |  |
| <b>F</b> 7.62 ±0.2  |  |
| <b>G</b> ø 0.6 ±0.1 |  |

© Copyright 2020 Traco Electronic AG

Specifications can be changed without notice.