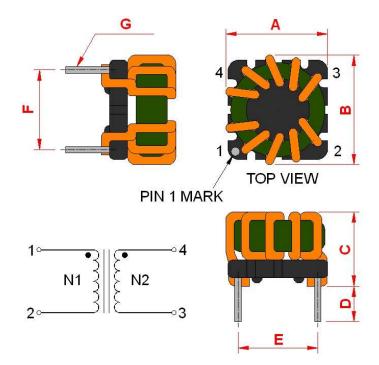

## **Outline Dimensions**

| A 9.5 ±0.1          |  |
|---------------------|--|
| _                   |  |
| <b>B</b> 9.5 ±0.1   |  |
| <b>C</b> 7.0 max.   |  |
| <b>D</b> 2.5 min.   |  |
| <b>E</b> 7.62 ±0.2  |  |
| <b>F</b> 7.62 ±0.2  |  |
| <b>G</b> ø 0.6 ±0.1 |  |