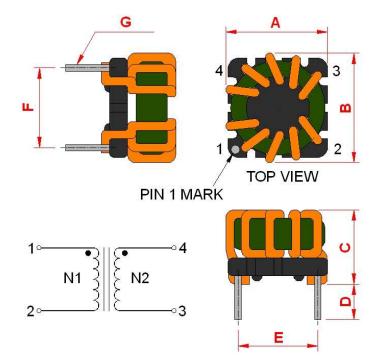

## **Outline Dimensions**

| Dimensions [mm] |  |
|-----------------|--|
| 11.5 max.       |  |
| 11.5 max.       |  |
| 9.8 max.        |  |
| 2.5 min.        |  |
| 7.62 ±0.2       |  |
| 7.62 ±0.2       |  |
| ø 0.6 ±0.1      |  |
|                 |  |