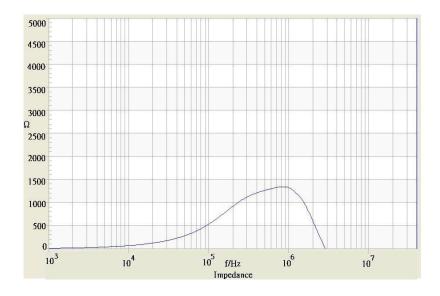

## **Common Mode Choke**

**TCK-053** 

| Order Code                | TCK-053                                  |
|---------------------------|------------------------------------------|
| Inductance (each winding) | <b>830 μH ±35%</b> (at 100 kHz / 100 mV) |
| Impedance (DCR)           | 31 mΩ max.                               |
| Rated Current             | 3.3 A max.                               |
| Rated Voltage             | 500 VDC max. (between windings)          |
| Operating Temperature     | -40°C to +105°C                          |



## Impedance Curve



## **Outline Dimensions**



| Dimensions [mm] |  |
|-----------------|--|
| 11.5 max.       |  |
| 11.5 max.       |  |
| 9.8 max.        |  |
| 2.5 min.        |  |
| 7.62 ±0.2       |  |
| 7.62 ±0.2       |  |
| ø 0.6 ±0.1      |  |
|                 |  |

© Copyright 2020 Traco Electronic AG

Specifications can be changed without notice.