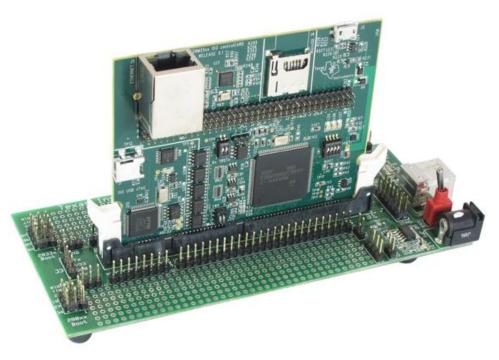

## **Description**

The C2000 Experimenter Kits from Texas Instruments are ideal products for initial device exploration and testing. The Concerto H52C1 Experimenter Kit has a docking station that features access to all controlCARD signals, breadboard areas and RS-232 and JTAG connectors. Each kit contains a H52C1 controlCARD. The controlCARD is a complete board level module that utilizes and industry-standard DIMM form factor to provide a low-profiles single-board controller solution. Kit is complete with Code Composer StudioTM IDE v4 and USB cable.

## **Features**

- 5H52C1 microcontroller based controlCARD.
- Docking station with access to all controlCARD signals
- No external emulator required
- Fully powered from USB connection, no external power supply needed
- Code Composer Studio™ IDE v4 included
- Full open source software examples and hardware files for download in controlSUITE.