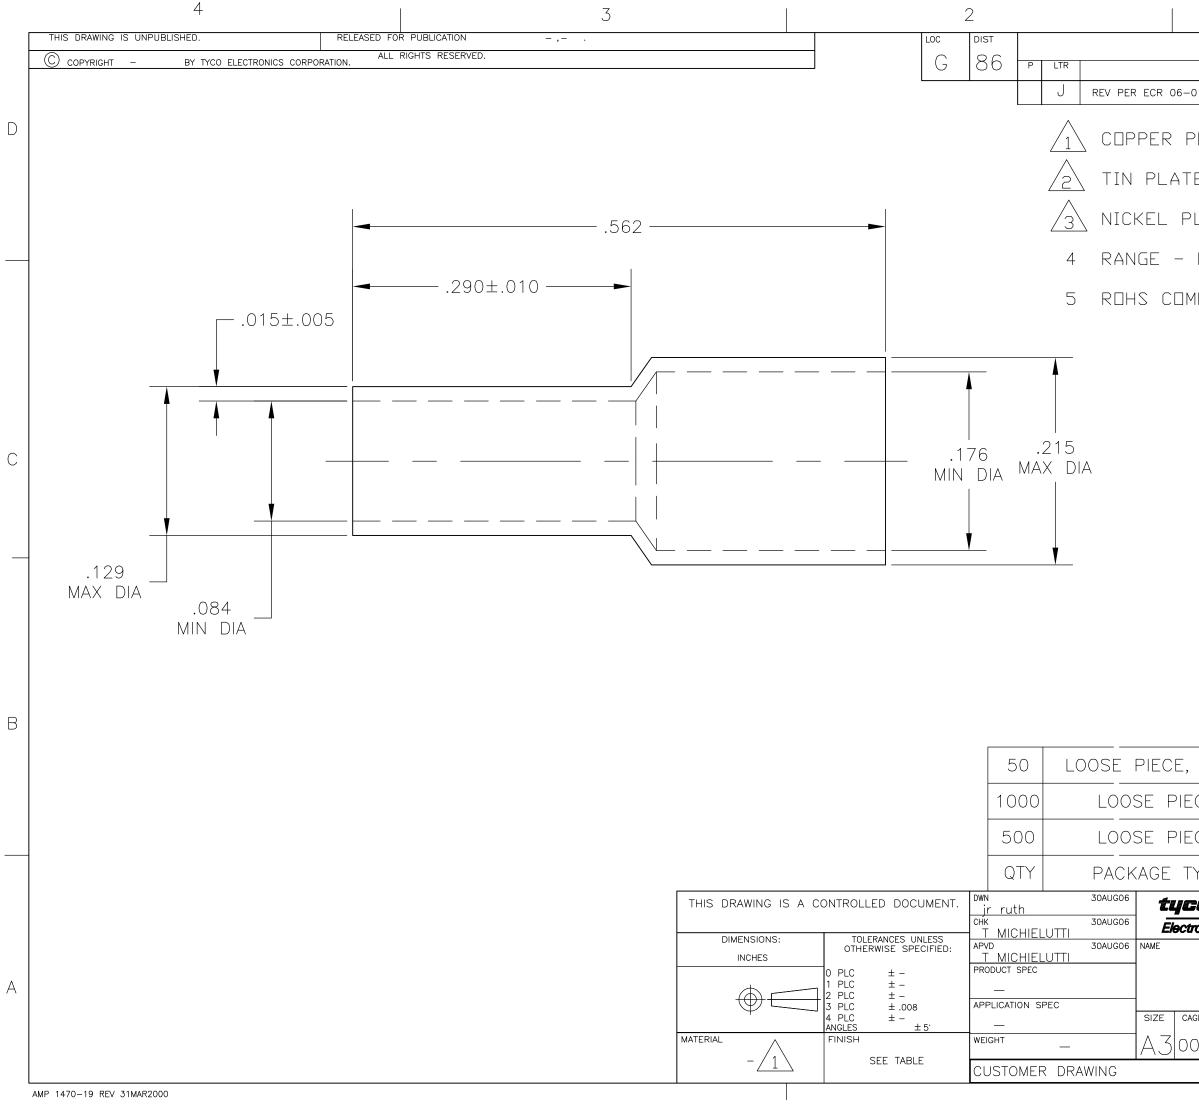

|           | 1                                |           |         |         |   |
|-----------|----------------------------------|-----------|---------|---------|---|
| REVISIO   | NS                               |           |         |         |   |
| DESCRIPTI | ON                               | DATE      | DWN     | APVD    |   |
| 019562    |                                  | 30AUG06   | JR      | TM      |   |
| PER AS    | TM B-152, ANN                    | IEALED    |         |         | D |
|           | OR BLUE                          |           |         |         |   |
|           | COLOR BLUE                       |           |         |         |   |
|           | ELL "F" SCALI                    | F 65 M    | ΔΧ      |         |   |
| MPLIANT   |                                  |           | 1 177   |         |   |
|           |                                  |           |         |         | С |
|           |                                  |           |         |         | В |
| BOX       | 2                                | 8-327     | 7637    | ′-2     |   |
| ECE       | 3                                | 1-327     | 7637    | ′—1     |   |
| ECE       | 2                                | 327       | 7637    | ,       |   |
| YPE       | FINISH                           | PAR       | T NO    | C       |   |
| 70        | Tyco Electronics Corporation     |           |         |         |   |
| ronics    | Harrisburg, PA 17                | 105-3608  |         |         |   |
| WIRE      | ADAPTER<br>E SIZE: 12–10 TO<br>– | 16-14     |         |         | А |
|           | WING NO                          |           | RESTRIC | CTED TO |   |
| 0//96     | = 327637                         | ET 1 05 4 | REV     |         |   |
|           | 10:1                             | 1 OF 1    |         | J       |   |