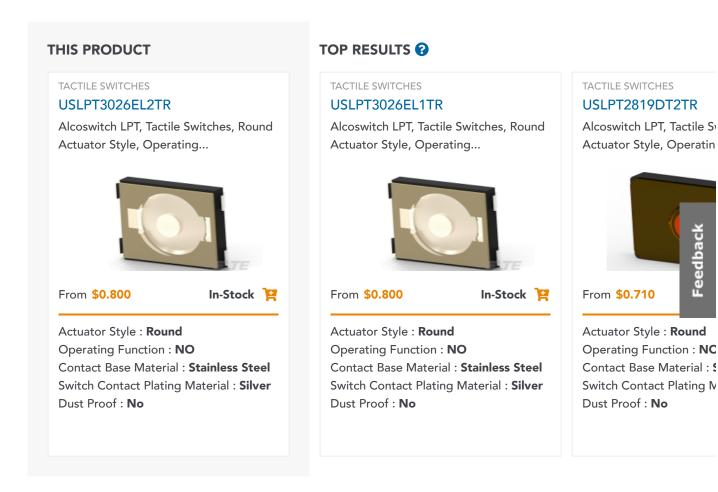

# Compatible Parts

### **Filter By Specification**

**ASSOCIATED** 

### USLPT2616CT2TR

Alcoswitch LPT, Tactile Switches, Round Actuator Style,

From: \$0.800 In-Stock

**ADD TO CART** 

**ASSOCIATED** 

#### USLPT2819DT2TR

Alcoswitch LPT, Tactile Switches, Round Actuator Style,

From: \$0.710

In-Stock

**ADD TO CART** 

**ASSOCIATED** 