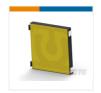

## USLPT3026EL2TR VACTIVE

Alcoswitch LPT, Tactile Switches, Round Actuator Style, Operating Function NO, Stainless Steel Contact Base Material

Alcoswitch | Alcoswitch LPT

TE Internal #: 2337228-2

TE Internal Description: TACT ULTRA JB 3.0X2.6X0.65 160GF

Actuator Style : Round
Operating Function : NO

+ More

■ Add to List ▼ | Similar Products | よ Digital Datasheet

**Compatible Parts & Tooling** 