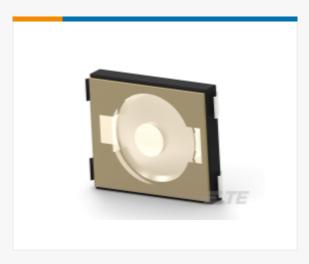

## USLPT3026EL2TR VACTIVE

Alcoswitch LPT, Tactile Switches, Round Actuator Style, Operating Function NO, Stainless Steel Contact Base Material

Alcoswitch | Alcoswitch LPT

TE Internal #: 2337228-2

TE Internal Description: TACT ULTRA JB 3.0X2.6X0.65 160GF

Actuator Style : Round
Operating Function : NO

+ More

■ Add to List ▼ | Similar Products | よ Digital Datasheet

**Compatible Parts & Tooling** 