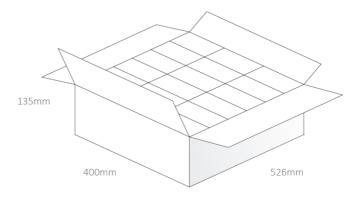

## 5. Packaging

1pcs SPKA.46.8.A per Box Dimensions – 165x115x65mm Weight – 0.6Kg

18pcs SPKA.46.8.A per carton Dimensions – 526x400x135mm Weight – 12.5Kg