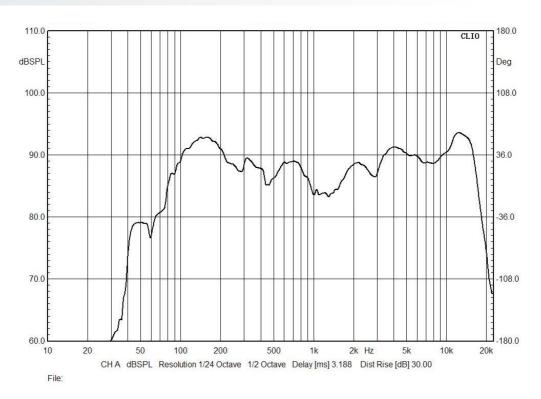

ations

| Electrical          |                            |  |  |  |
|---------------------|----------------------------|--|--|--|
| Impedance           | 8Ω                         |  |  |  |
| Rated Power         | 25W                        |  |  |  |
| Maximum Input Power | 50W                        |  |  |  |
| Mechanical          |                            |  |  |  |
| Dimensions          | 158x107x56mm               |  |  |  |
| Weight              | 0.6Kg                      |  |  |  |
| Connector           | Delphi 12052832            |  |  |  |
| Environmental       |                            |  |  |  |
| Temperature Range   | -40°C to 85°C              |  |  |  |
| Humidity            | Non-condensing 65°C 95% RH |  |  |  |



## 3. Speaker Characteristics

#### 3.1 SPL



### 3.2 Impedance



CH B Ohm Resolution 1/24 Octave 1/2 Octave Delay [ms] 3.188 Dist Rise [dB] 30.00

File:



## 4. Mechanical Drawing (Units: mm)





## 5. Packaging

1pcs SPKA.46.8.A per Box Dimensions – 165x115x65mm Weight – 0.6Kg

18pcs SPKA.46.8.A per carton Dimensions – 526x400x135mm Weight – 12.5Kg







# Changelog for the datasheet SPE-19-8-043 – SPKA.46.8.A Revision: A (Current Version) Date: 2019-05-02 Changes: Changes Made by: Jack Conroy

| Previous Revisions |  |  |  |  |
|--------------------|--|--|--|--|
|                    |  |  |  |  |
|                    |  |  |  |  |
|                    |  |  |  |  |
|                    |  |  |  |  |
|                    |  |  |  |  |
|                    |  |  |  |  |
|                    |  |  |  |  |
|                    |