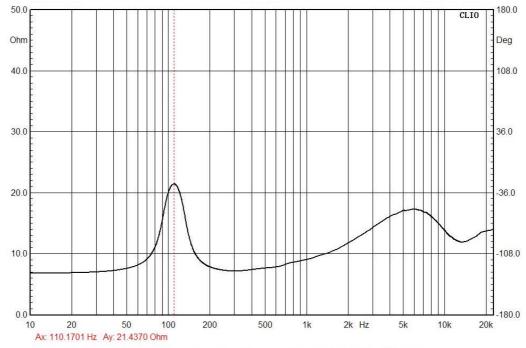

### 3.2 Impedance

CH B Ohm Resolution 1/24 Octave 1/2 Octave Delay [ms] 3.188 Dist Rise [dB] 30.00

File: