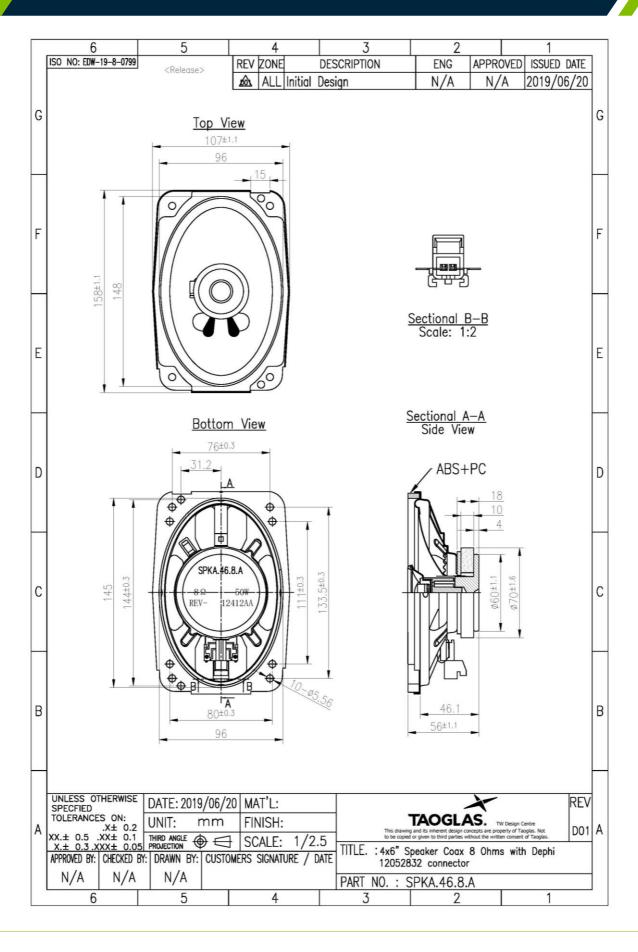

## 4. Mechanical Drawing (Units: mm)

#### **Features:**

8 Ohm Impedance

Rated Power 25W

High Sensitivity

Distortion Free

Dimensions: 158x107x56mm

Connector: Delphi 12052832

**RoHS & Reach Compliant** 

# 2. Specifications

| Electrical          |                            |  |  |  |
|---------------------|----------------------------|--|--|--|
| Impedance           | 8Ω                         |  |  |  |
| Rated Power         | 25W                        |  |  |  |
| Maximum Input Power | 50W                        |  |  |  |
| Mechanical          |                            |  |  |  |
| Dimensions          | 158x107x56mm               |  |  |  |
| Weight              | 0.6Kg                      |  |  |  |
| Connector           | Delphi 12052832            |  |  |  |
| Environmental       |                            |  |  |  |
| Temperature Range   | -40°C to 85°C              |  |  |  |
| Humidity            | Non-condensing 65°C 95% RH |  |  |  |