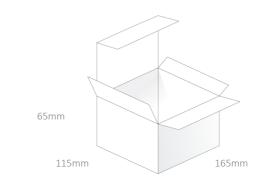

## 5. Packaging

1pcs SPKA.46.8.A per Box Dimensions – 165x115x65mm Weight – 0.6Kg

18pcs SPKA.46.8.A per carton Dimensions – 526x400x135mm Weight – 12.5Kg