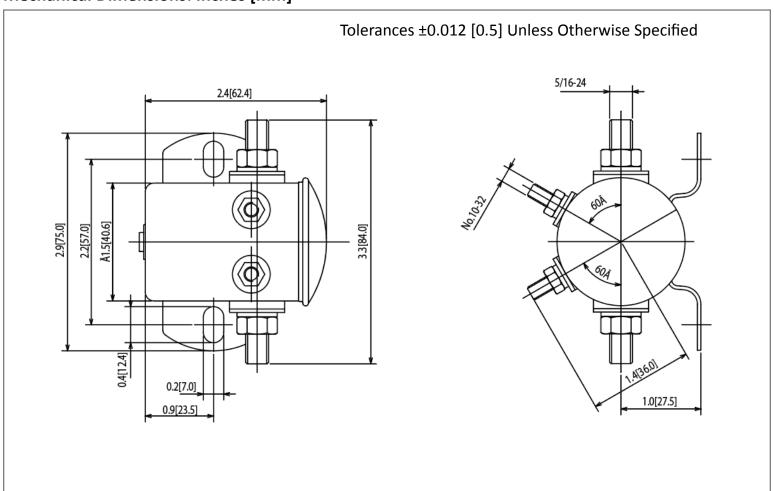

## **Mechanical Dimensions: Inches [mm]**

## **Material Specifications**

| Iron plates with trivalent zinc body                            |
|-----------------------------------------------------------------|
| Copper terminals                                                |
| Load terminals 5/16"- 24 Thread, Coil terminals No.10-32 Thread |
| Bracket Mounting Holes: 9/32" x 3/4", 2 13/64" on centers.      |
| Straight bracket                                                |