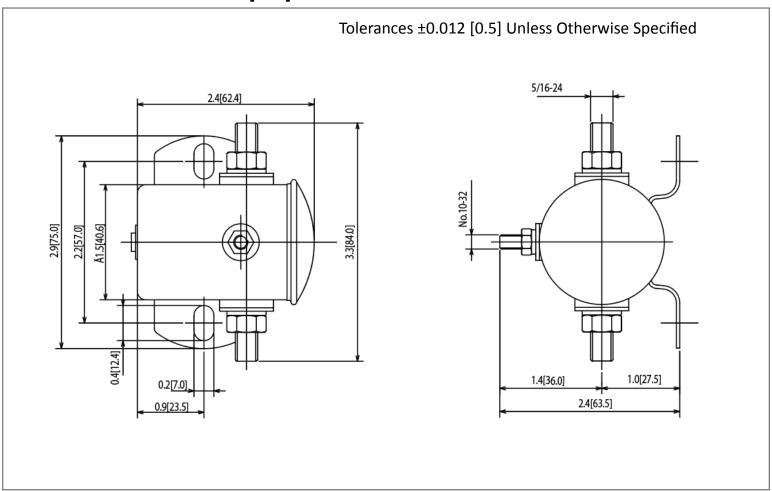

### **Mechanical Dimensions: Inches [mm]**

### **Material Specifications**

| Iron plates with trivalent zinc body                            |  |
|-----------------------------------------------------------------|--|
| Copper terminals                                                |  |
| Load terminals 5/16"- 24 Thread, Coil terminals No.10-32 Thread |  |
| Bracket Mounting Holes: 9/32" x 3/4", 2 13/64" on centers.      |  |
| Straight bracket                                                |  |