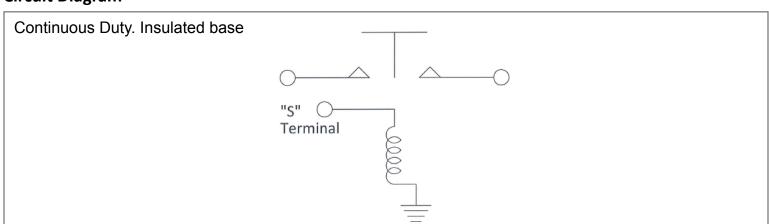

### **Mechanical Dimensions: Inches [mm]**



## **Circuit Diagram**



### **Electrical Specifications**

| <b>Continuous Rating</b> | 12V 100A    |
|--------------------------|-------------|
| Coil Resistance          | 56 ± 2 Ohms |
| Operating Voltage        | <19VDC      |
| Release Voltage          | >2.4VDC     |
|                          |             |

### **Material Specifications**

| Iron plates with trivalent zinc body                            |  |
|-----------------------------------------------------------------|--|
| Copper terminals                                                |  |
| Load terminals 5/16"- 24 Thread, Coil terminals No.10-32 Thread |  |
| Bracket Mounting Holes: 9/32" x 3/4", 2 13/64" on centers.      |  |
| Straight bracket                                                |  |

Solenoid

HDS2-G3-24



# RevDate of issue R