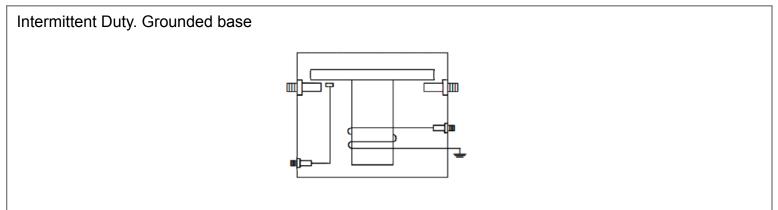

Solenoid

HDS1-G3-12



### **Mechanical Dimensions: Inches [mm]**



#### Circuit Diagram



#### **Electrical Specifications**

| Make and Break Rating        | 12VDC 200A   |
|------------------------------|--------------|
| Coil Resistance              | 4 ± 0.5 Ohms |
| Operating Voltage            | <10VDC       |
| Release Voltage              | >2.4VDC      |
| <b>Operation Temperature</b> | -40°C~80°C   |

#### **Material Specifications**

Phenolic body

Copper terminals

5/16"-18 Thread terminals with lock washers

Flat bracket

# HDS1-G3-12



## **Designed Approved**

| Rev | Date of issue | Revision Notes  | Designed | Арр |
|-----|---------------|-----------------|----------|-----|
| А   | 11-13-2019    | Initial Drawing | RC       | OF  |