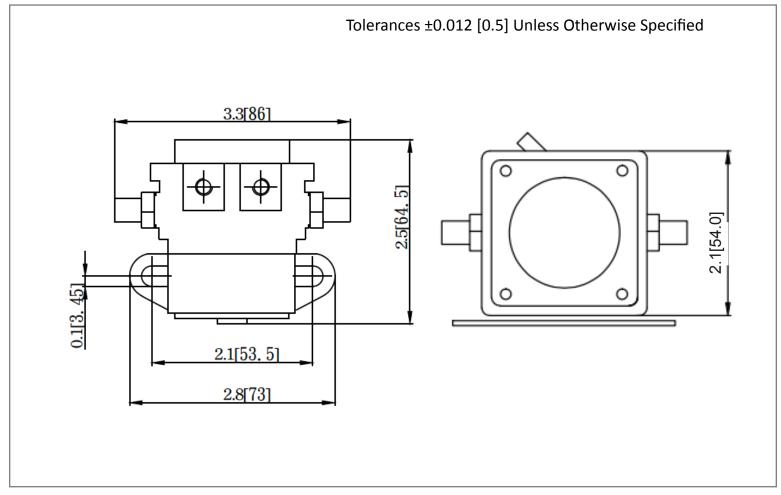

Solenoid

HDS1-G3-12



### **Mechanical Dimensions: Inches [mm]**



#### Circuit Diagram



#### **Electrical Specifications**

| Make and Break Rating        | 12VDC 200A   |
|------------------------------|--------------|
| Coil Resistance              | 4 ± 0.5 Ohms |
| Operating Voltage            | <10VDC       |
| Release Voltage              | >2.4VDC      |
| <b>Operation Temperature</b> | -40°C~80°C   |

#### **Material Specifications**

Phenolic body

Copper terminals

5/16"-18 Thread terminals with lock washers

Flat bracket

# HDS1-G3-12



## **Designed Approved**

| Rev | Date of issue | Revision Notes  | Designed | Арр |
|-----|---------------|-----------------|----------|-----|
| А   | 11-13-2019    | Initial Drawing | RC       | OF  |