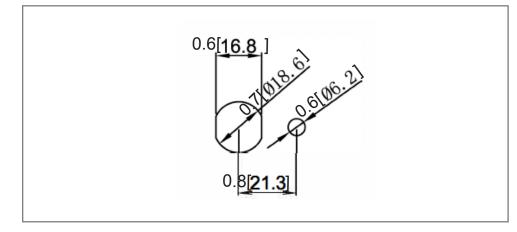

## Mechanical Dimensions: Inches [mm]



#### **Mounting Hole**



#### **Electrical Specifications**

| Continuous Rating     | 180A 6-36VDC               |
|-----------------------|----------------------------|
| Intermittent Rating   | 1000A for 15secs intervals |
| Insulation Resistance | DC 500V 100M ohm Min       |
| Dielectric Strength   | AC 1000V 1 minute          |
| Operation Temperature | -40°C~85°C                 |

#### **Circuit Diagram**



### **Material Specifications**

Zinc diecast construction

Sealed with O-rings at base and mounting stem

Copper, Silver plated terminals

# Battery Disconnect

HDB3-1A-3-A



#### **Designed Approved**

#### **Revision Notes** Rev Date of issue 11-13-2019 RC

Α

Initial Drawing

OF