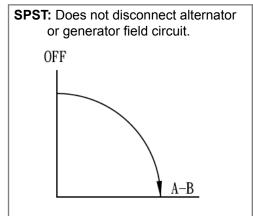

## Mechanical Dimensions: Inches [mm]



#### **Mounting Hole**



#### **Electrical Specifications**

| Continuous Rating     | 180A 6-36VDC               |
|-----------------------|----------------------------|
| Intermittent Rating   | 1000A for 15secs intervals |
| Insulation Resistance | DC 500V 100M ohm Min       |
| Dielectric Strength   | AC 1000V 1 minute          |
| Operation Temperature | -40°C~85°C                 |

#### **Circuit Diagram**



### **Material Specifications**

Zinc diecast construction

Sealed with O-rings at base and mounting stem

Copper, Silver plated terminals

# Battery Disconnect

HDB3-1A-3-A



#### **Designed Approved**

#### **Revision Notes** Rev Date of issue 11-13-2019 RC

Α

Initial Drawing

OF