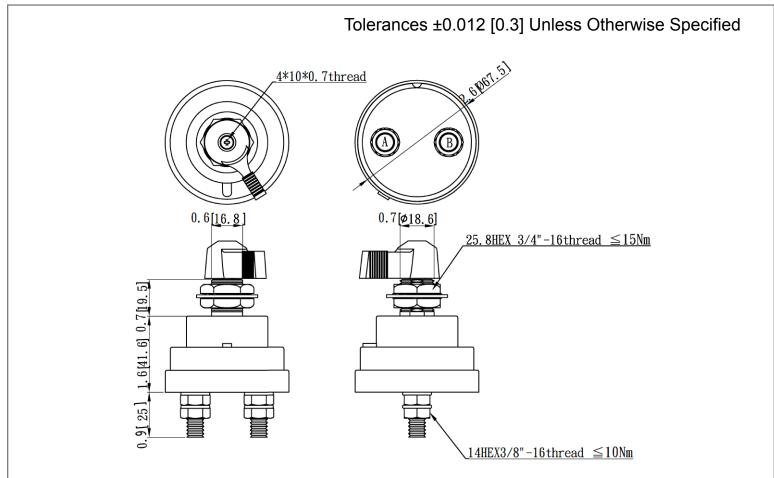

## Mechanical Dimensions: Inches [mm]



#### **Mounting Hole**



#### **Electrical Specifications**

| Continuous Rating     | 180A 6-36VDC               |
|-----------------------|----------------------------|
| Intermittent Rating   | 1000A for 15secs intervals |
| Insulation Resistance | DC 500V 100M ohm Min       |
| Dielectric Strength   | AC 1000V 1 minute          |
| Operation Temperature | -40°C~85°C                 |

#### **Circuit Diagram**



### **Material Specifications**

Zinc diecast construction

Sealed with O-rings at base and mounting stem

Copper, Silver plated terminals

# Battery Disconnect

HDB3-1A-3-A



#### **Designed Approved**

#### **Revision Notes** Rev Date of issue 11-13-2019 RC

Α

Initial Drawing

OF