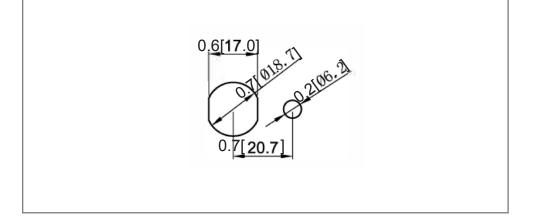

# Mechanical Dimensions: Inches [mm]



#### **Mounting Hole**



### **Electrical Specifications**

| Continuous Rating     | 300A 6-36VDC (Large Studs),<br>20A 6-36VDC (Small Studs) |
|-----------------------|----------------------------------------------------------|
| Intermittent Rating   | 2000A for 5secs intervals                                |
| Inrush Rating         | 1000A for 30secs intervals                               |
| Insulation Resistance | DC 500V 100M ohm Min                                     |
| Dielectric Strength   | AC 1000V 1 minute                                        |

### **Circuit Diagram**



## **Material Specifications**

| Steel construction                            |
|-----------------------------------------------|
| Sealed with O-rings at base and mounting stem |
| Case and terminal insulator