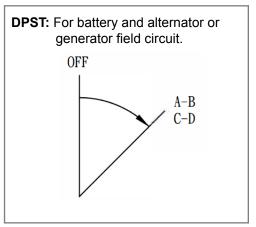

# Mechanical Dimensions: Inches [mm]



#### **Mounting Hole**



### **Electrical Specifications**

| Continuous Rating     | 300A 6-36VDC (Large Studs),<br>20A 6-36VDC (Small Studs) |
|-----------------------|----------------------------------------------------------|
| Intermittent Rating   | 2000A for 5secs intervals                                |
| Inrush Rating         | 1000A for 30secs intervals                               |
| Insulation Resistance | DC 500V 100M ohm Min                                     |
| Dielectric Strength   | AC 1000V 1 minute                                        |

### **Circuit Diagram**



## **Material Specifications**

| Steel construction                            |
|-----------------------------------------------|
| Sealed with O-rings at base and mounting stem |
| Case and terminal insulator                   |
| Copper terminals                              |

IP67

HDB2-2A-3-A2



### **Designed Approved**

| Rev | Date of issue | Revision Notes  | Designed | Approve |
|-----|---------------|-----------------|----------|---------|
| А   | 11-21-2019    | Initial Drawing | RC       | OF      |