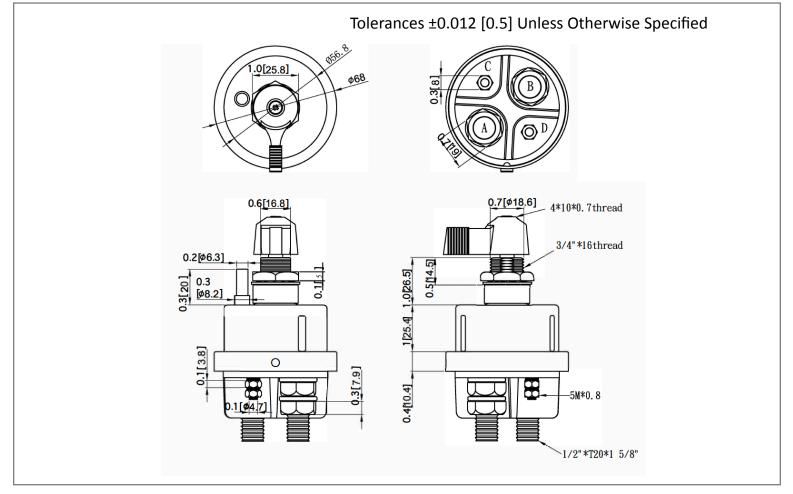

# Mechanical Dimensions: Inches [mm]



#### **Mounting Hole**



### **Electrical Specifications**

| Continuous Rating     | 300A 6-36VDC (Large Studs),<br>20A 6-36VDC (Small Studs) |
|-----------------------|----------------------------------------------------------|
| Intermittent Rating   | 2000A for 5secs intervals                                |
| Inrush Rating         | 1000A for 30secs intervals                               |
| Insulation Resistance | DC 500V 100M ohm Min                                     |
| Dielectric Strength   | AC 1000V 1 minute                                        |

### **Circuit Diagram**



## **Material Specifications**

| Steel construction                            |
|-----------------------------------------------|
| Sealed with O-rings at base and mounting stem |
| Case and termin