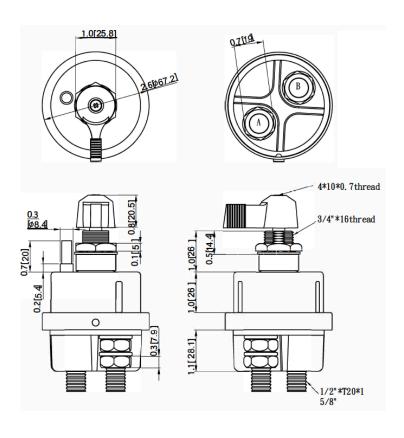

### **Mechanical Dimensions: Inches [mm]**





### **Mounting Hole**



## **Circuit Diagram**



### **Electrical Specifications**

| Continuous Rating     | 300A 6-32VDC               |
|-----------------------|----------------------------|
| Intermittent Rating   | 2000A for 5secs intervals  |
| Inrush Rating         | 1000A for 30secs intervals |
| Insulation Resistance | DC 500V 100M ohm Min       |
| Dielectric Strength   | AC 1000V 1 minute          |

### **Materials Specifications**

| Steel construction                            |                       |  |
|-----------------------------------------------|-----------------------|--|
| Sealed with O-rings at base and mounting stem |                       |  |
| Case and terminal insulator                   |                       |  |
| Copper terminals