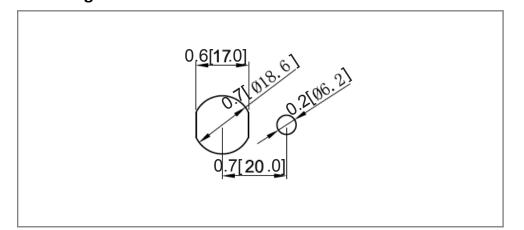

### **Mechanical Dimensions: Inches [mm]**





### **Mounting Hole**



## **Circuit Diagram**



### **Electrical Specifications**

| Continuous Rating     | 300A 6-32VDC               |
|-----------------------|----------------------------|
| Intermittent Rating   | 2000A for 5secs intervals  |
| Inrush Rating         | 1000A for 30secs intervals |
| Insulation Resistance | DC 500V 100M ohm Min       |
| Dielectric Strength   | AC 1000V 1 minute          |

### **Materials Specifications**

| Steel construction                            |                       |  |
|-----------------------------------------------|-----------------------|--|
| Sealed with O-rings at base and mounting stem |                       |  |
| Case and terminal insulator                   |                       |  |
| Copper terminals                              |