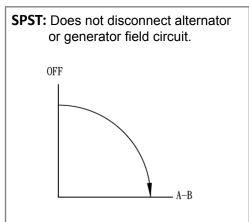

### **Mechanical Dimensions: Inches [mm]**





### **Mounting Hole**



## **Circuit Diagram**



### **Electrical Specifications**

| Continuous Rating     | 300A 6-32VDC               |
|-----------------------|----------------------------|
| Intermittent Rating   | 2000A for 5secs intervals  |
| Inrush Rating         | 1000A for 30secs intervals |
| Insulation Resistance | DC 500V 100M ohm Min       |
| Dielectric Strength   | AC 1000V 1 minute          |

### **Materials Specifications**

| Steel construction                            |                       |  |
|-----------------------------------------------|-----------------------|--|
| Sealed with O-rings at base and mounting stem |                       |  |
| Case and terminal insulator                   |                       |  |
| Copper terminals                              |                       |  |
| IP67