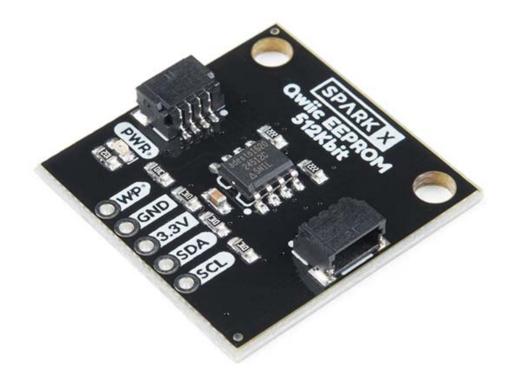

## **Qwiic EEPROM - 512Kbit**

SPX-14764 ROHS

Add some serious data storage to your latest project with this 512Kbit (64KB) EEPROM. Some flash based microcontrollers (like the SAMD21) do not have EEPROM. Use the Qwiic EEPROM for storing things like GPS waypoints and other user settings that need to be maintained between sketch uploads. Qwiic EEPROM has 3 address jumpers, allowing for up to 8 EEPROMs on one bus.

This board is one of our many Qwiic compatible boards! Simply plug and go. No soldering, no figuring out which is SDA or SCL, and no voltage regulation or translation required!

We do not plan to regularly produce SparkX products so get them while they're hot!