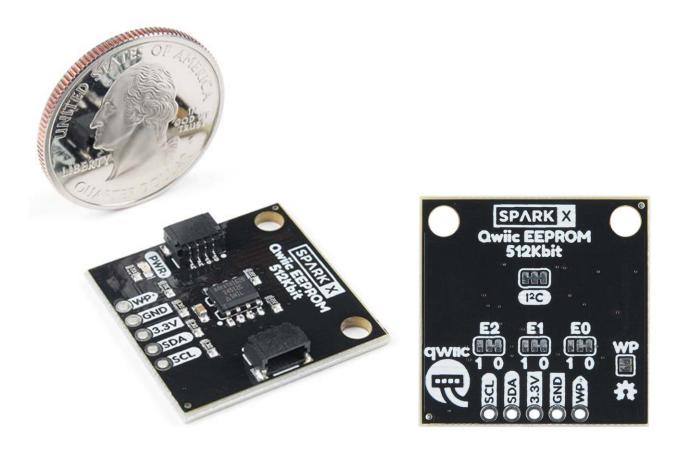

## **Qwiic EEPROM - 512Kbit**

SPX-14764 ROHS

Add some serious data storage to your latest project with this 512Kbit (64KB) EEPROM. Some flash based microcontrollers (like the SAMD21) do not have EEPROM. Use the Qwiic EEPROM for storing things like GPS waypoints and other user settings that need to be maintained between sketch uploads. Qwiic EEPROM has 3 address jumpers, allowing for up to 8 EEPROMs on one bus.

This board is one of our many Qwiic compatible boards! Simply plug and go. No soldering, no figuring out which is SDA or SCL, and no voltage regulation or translation required!

We do not plan to regularly produce SparkX products so get them while they're hot!