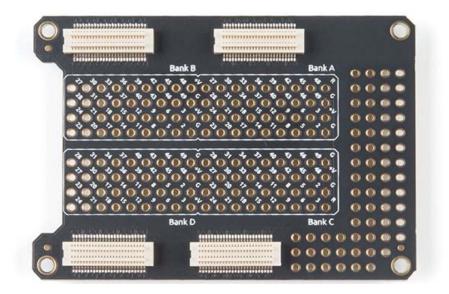

## **Alchitry Br Prototype Element Board**

DEV-15850 ROHS

The Alchitry Br Element Board is a prototyping periphery for the Au or Cu FPGA Development Boards. The Br breaks out all the signals on the four headers running from your Au or Cu and has a large prototyping area with a 0.1" pin grid for custom circuits.

Alchitry Elements are expansion boards similar to shields for an Arduino or HATs for a Raspberry Pi but these are meant for your Au and Cu FPGA Development Boards. This Element is equipped with four connectors on top and four on the bottom for maximum stackability that snap to an Au or Cu board. There is also a set of female headers (sold separately) available that can be soldered into the prototyping area turning the Br Element into a breadboard so you can test out new circuits without making them a permanent resident!