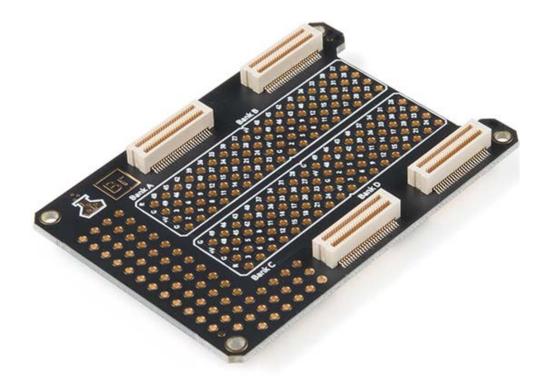

## **Alchitry Br Prototype Element Board**

DEV-15850 ROHS

The Alchitry Br Element Board is a prototyping periphery for the Au or Cu FPGA Development Boards. The Br breaks out all the signals on the four headers running from your Au or Cu and has a large prototyping area with a 0.1" pin grid for custom circuits.

Alchitry Elements are expansion boards similar to shields for an Arduino or HATs for a Raspberry Pi but these are meant for your Au and Cu FPGA Development Boards. This Element is equipped with four connectors on top and four on the bottom for maximum stackability that snap to an Au or Cu board. There is also a set of female headers (sold separately) available that can be soldered into the prototyping area turning the Br Element into a breadboard so you can test out new circuits without making them a permanent resident!