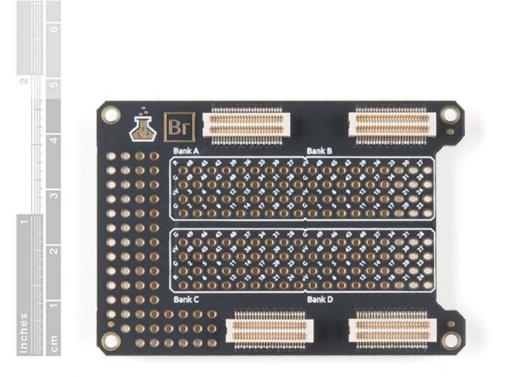

## **Alchitry Br Prototype Element Board**

DEV-15850 ROHS

The Alchitry Br Element Board is a prototyping periphery for the Au or Cu FPGA Development Boards. The Br breaks out all the signals on the four headers running from your Au or Cu and has a large prototyping area with a 0.1" pin grid for custom circuits.

Alchitry Elements are expansion boards similar to shields for an Arduino or HATs for a Raspberry Pi but these are meant for your Au and Cu FPGA Development Boards. This Element is equipped with four connectors on top and four on the bottom for maximum stackability that snap to an Au or Cu board. There is also a set of female headers (sold separately) available that can be soldered into the prototyping area turning the Br Element into a breadboard so you can test out new circuits without making them a permanent resident!

| cm 1            | 2 | 3 | - 4 | 5          | 6           | 7           |
|-----------------|---|---|-----|------------|-------------|-------------|
| and other the l |   |   |     | - part - p | o pollogico | 100 100 100 |
| inches          | 1 |   |     |            |             |             |