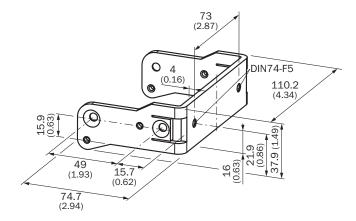

--------------------------------------------|
| Accessory family | Mounting brackets                                     |
| Packing unit     | 1 piece                                               |
| Description      | Mounting bracket for rear mounting on wall or machine |

### Classifications

| ECI@ss 5.0     | 27279202 |
|----------------|----------|
|                | 07070000 |
| ECI@ss 5.1.4   | 27279202 |
| ECI@ss 6.0     | 27279202 |
| ECI@ss 6.2     | 27279202 |
| ECI@ss 7.0     | 27279202 |
| ECI@ss 8.0     | 27279202 |
| ECI@ss 8.1     | 27279202 |
| ECI@ss 9.0     | 27273701 |
| ECI@ss 10.0    | 27273701 |
| ECI@ss 11.0    | 27273701 |
| ETIM 5.0       | EC002615 |
| ETIM 6.0       | EC002615 |
| UNSPSC 16.0901 | 32131023 |

## Dimensional drawing (Dimensions in mm (inch))



## SICK AT A GLANCE

SICK is one of the leading manufacturers of intelligent sensors and sensor solutions for industrial applications. A unique range of products and services creates the perfect basis for controlling processes securely and efficiently, protecting individuals from accidents and preventing damage to the environment.

We have extensive experience in a wide range of industries and understand their processes and requirements. With intelligent sensors, we can deliver exactly what our customers need. In application centers in Europe, Asia and North America, system solutions are tested and optimized in accordance with customer specifications. All this makes us a reliable supplier and development partner.

Comprehensive services complete our offering: SICK LifeTime Services provi