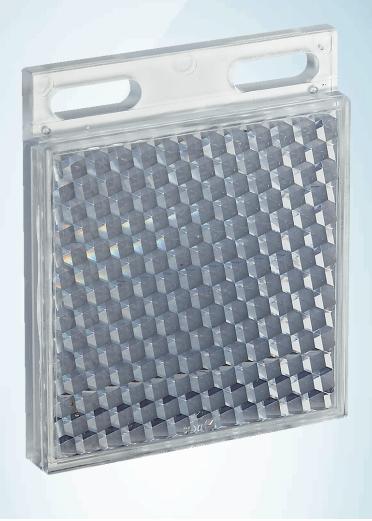

#### Technical specifications

| Accessory group               | Reflectors                                   |
|-------------------------------|----------------------------------------------|
| Accessory family              | Special reflectors                           |
| Description                   | High-temperature reflector, screw connection |
| Mounting system type          | Screw-on, 2 hole mounting                    |
| Ambient operating temperature | -20 °C +110 °C                               |
| Reflective area               | 47 mm x 47 mm                                |
| Material                      | HOT thermoplast                              |