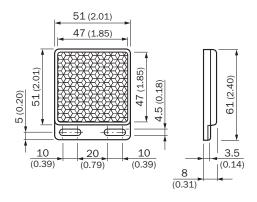

| Screw-on, 2 hole mounting                    |
| Ambient operating temperature | -20 °C +110 °C                               |
| Reflective area               | 47 mm x 47 mm                                |
| Material                      | HOT thermoplast                              |

#### Classifications

| ECI@ss 5.0     | 27279203 |
|----------------|----------|
| ECI@ss 5.1.4   | 27279203 |
| ECI@ss 6.0     | 27279203 |
| ECI@ss 6.2     | 27279203 |
| ECI@ss 7.0     | 27279203 |
| ECI@ss 8.0     | 27279203 |
| ECI@ss 8.1     | 27279203 |
| ECI@ss 9.0     | 27273601 |
| ECI@ss 10.0    | 27273601 |
| ECI@ss 11.0    | 27273601 |
| ETIM 5.0       | EC002467 |
| ETIM 6.0       | EC002467 |
| UNSPSC 16.0901 | 39111827 |

P250H

#### Dimensional drawing (Dimensions in mm (inch))



# SICK AT A GLANCE

SICK is one of the leading manufacturers of intelligent sensors and sensor solutions for industrial applications. A unique range of products and services creates the perfect basis for controlling processes securely and efficiently, protecting individuals from accidents and preventing damage to the environment.

We have extensive experience in a wide range of industries and understand their processes and requirements. With intelligent sensors, we can deliver exactly what our customers need. In application centers in Europe, Asia and North America, system solutions are tested and optimized in accordance with customer specifications. All this makes us a reliable supplier and development partner.

Comprehensive services complete our offering: SICK LifeTime Services provid