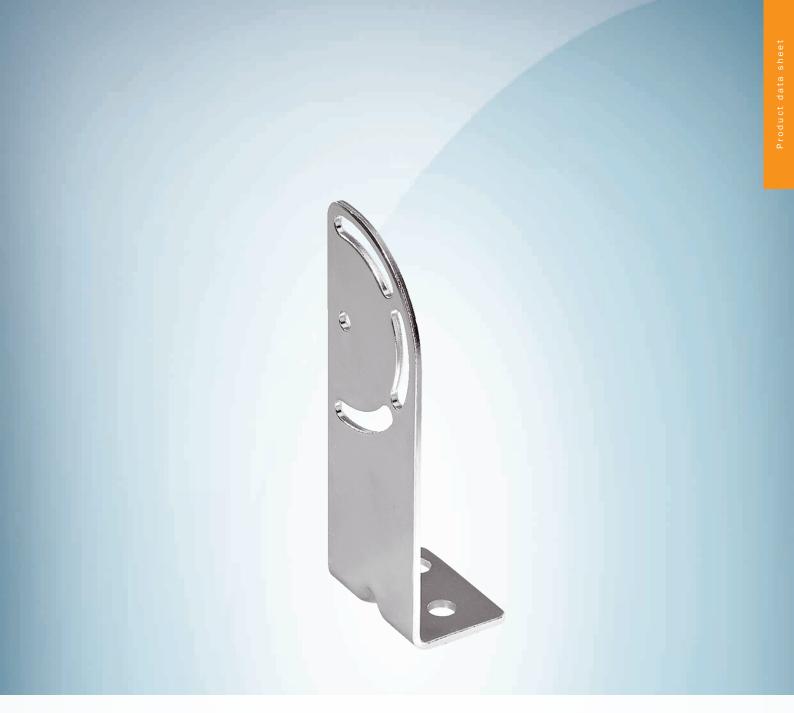

#### Technical specifications

| Accessory group  | Mounting brackets and plates |
|------------------|------------------------------|
| Accessory family | Mounting brackets            |
| Suitable for     | W14-2, W18-3                 |
| Material         | Steel, zinc coated           |
| Items supplied   | Mounting hardware included   |
| Description      | Mounting bracket             |