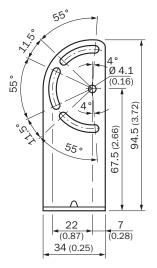

--------------|
| Accessory family | Mounting brackets            |
| Suitable for     | W14-2, W18-3                 |
| Material         | Steel, zinc coated           |
| Items supplied   | Mounting hardware included   |
| Description      | Mounting bracket             |

#### Classifications

| ECI@ss 5.0 27279202      |  |
|--------------------------|--|
| ECI@ss 5.1.4 27279202    |  |
| ECI@ss 6.0 27279202      |  |
| ECI@ss 6.2 27279202      |  |
| ECI@ss 7.0 27279202      |  |
| ECI@ss 8.0 27279202      |  |
| ECI@ss 8.1 27279202      |  |
| ECI@ss 9.0 27273701      |  |
| ECI@ss 10.0 27273701     |  |
| ECI@ss 11.0 27273701     |  |
| <b>ETIM 5.0</b> EC002615 |  |
| ETIM 6.0 EC002615        |  |
| UNSPSC 16.0901 32131023  |  |

#### Dimensional drawing (Dimensions in mm (inch))







## SICK AT A GLANCE

SICK is one of the leading manufacturers of intelligent sensors and sensor solutions for industrial applications. A unique range of products and services creates the perfect basis for controlling processes securely and efficiently, protecting individuals from accidents and preventing damage to the environment.

We have extensive experience in a wide range of industries and understand their processes and requirements. With intelligent sensors, we can deliver exactly what our customers need. In application centers in Europe, Asia and North America, system solutions are tested and optimized in accordance with customer specifications. All this makes us a reliable supplier and development partner.

Comprehensive services complete our offering: SICK LifeTime Services p