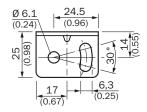

----------|
| Accessory family | Mounting brackets            |
| Suitable for     | W14-2, W18-3                 |
| Material         | Steel, zinc coated           |
| Items supplied   | Mounting hardware included   |
| Description      | Mounting bracket             |

#### Classifications

| ECI@ss 5.0 27279202      |  |
|--------------------------|--|
| ECI@ss 5.1.4 27279202    |  |
| ECI@ss 6.0 27279202      |  |
| ECI@ss 6.2 27279202      |  |
| ECI@ss 7.0 27279202      |  |
| ECI@ss 8.0 27279202      |  |
| ECI@ss 8.1 27279202      |  |
| ECI@ss 9.0 27273701      |  |
| ECI@ss 10.0 27273701     |  |
| ECI@ss 11.0 27273701     |  |
| <b>ETIM 5.0</b> EC002615 |  |
| ETIM 6.0 EC002615        |  |
| UNSPSC 16.0901 32131023  |  |

#### Dimensional drawing (Dimensions in mm (inch))







## SICK AT A GLANCE

SICK is one of the leading manufacturers of intelligent sensors and sensor solutions for industrial applications. A unique range of products and services creates the perfect basis for controlling processes securely and efficiently, protecting individuals from accidents and preventing damage to the environment.

We have extensive experience in a wide range of industries and understand their processes and requirements. With intelligent sensors, we can deliver exactly what our customers need. In application centers in Europe, Asia and North America, system solutions are tested and optimized in accordance with customer specifications. All this makes us a reliable supplier and development partner.

Comprehensive services complete our offering: SICK LifeTime Services provi