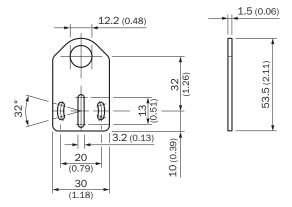

------|
| Accessory family | Mounting brackets              |
| Material         | Steel, zinc coated             |
| Items supplied   | Without mounting hardware      |
| Description      | Mounting plate for M12 sensors |
| Specialty        | Straight                       |

#### Classifications

| ECI@ss 5.0 27279202      |  |
|--------------------------|--|
| ECI@ss 5.1.4 27279202    |  |
| ECI@ss 6.0 27279202      |  |
| ECI@ss 6.2 27279202      |  |
| ECI@ss 7.0 27279202      |  |
| ECI@ss 8.0 27279202      |  |
| ECI@ss 8.1 27279202      |  |
| ECI@ss 9.0 27273701      |  |
| ECI@ss 10.0 27273701     |  |
| ECI@ss 11.0 27273701     |  |
| <b>ETIM 5.0</b> EC002615 |  |
| ETIM 6.0 EC002615        |  |
| UNSPSC 16.0901 32131023  |  |

## Dimensional drawing (Dimensions in mm (inch))



# SICK AT A GLANCE

SICK is one of the leading manufacturers of intelligent sensors and sensor solutions for industrial applications. A unique range of products and services creates the perfect basis for controlling processes securely and efficiently, protecting individuals from accidents and preventing damage to the environment.

We have extensive experience in a wide range of industries and understand their processes and requirements. With intelligent sensors, we can deliver exactly what our customers need. In application centers in Europe, Asia and North America, system solutions are tested and optimized in accordance with customer specifications. All this makes us a reliable supplier and development partner.

Comprehensive services complete our offering: SICK LifeTime Services provid