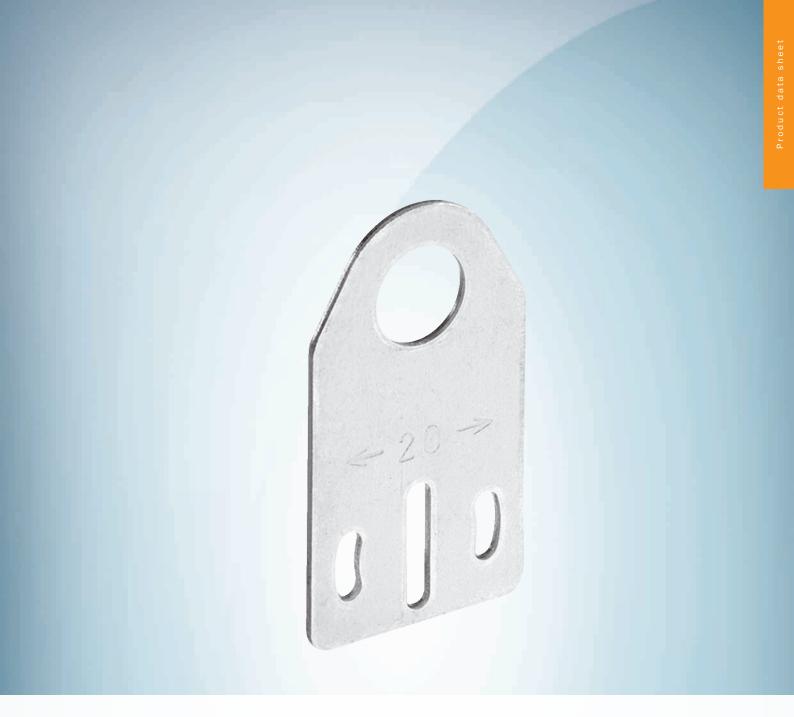

## Technical specifications

| Accessory group  | Mounting brackets and plates   |
|------------------|--------------------------------|
| Accessory family | Mounting brackets              |
| Material         | Steel, zinc coated             |
| Items supplied   | Without mounting hardware      |
| Description      | Mounting plate for M12 sensors |
| Specialty        | Straight                       |