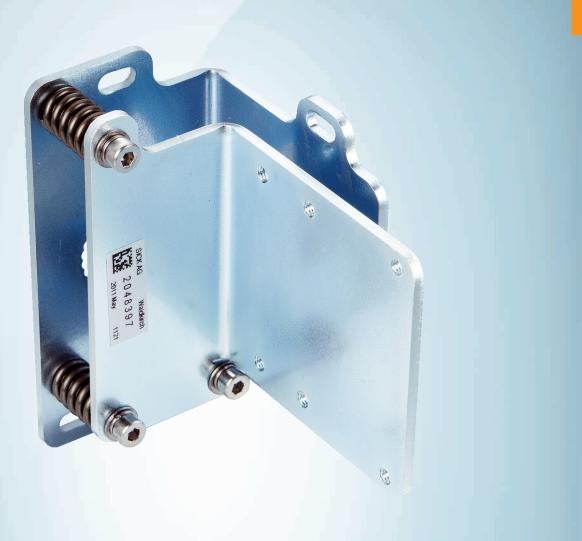

# **BEF-AH-DX50**



### **BEF-AH-DX50**



Illustration may differ

#### Ordering information

| Туре        | Part no. |
|-------------|----------|
| BEF-AH-DX50 | 2048397  |

Other models and accessories -> www.sick.com/

#### Detailed technical data

#### Technical specifications

| Accessory group  | Terminal and alignment brackets           |
|------------------|-------------------------------------------|
| Accessory family | Alignment brackets                        |
| Material         | Steel, zinc coated                        |
| Items supplied   | Mounting hardware for the sensor included |
| Description      | Alignment unit                            |
| Classifications  |                                           |
| ECI@ss 5.0       | 27279202