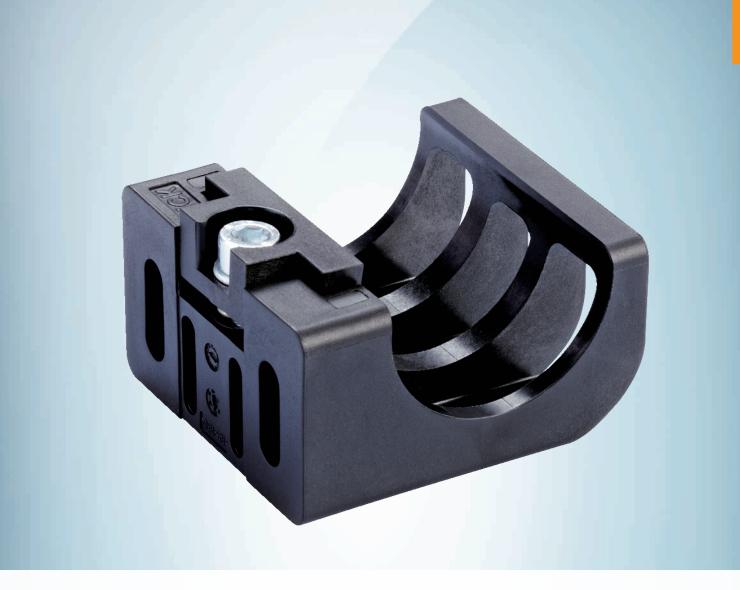

#### Technical specifications

| Accessory group  | Terminal and alignment brackets                                                                         |
|------------------|---------------------------------------------------------------------------------------------------------|
| Accessory family | Alignment brackets                                                                                      |
| Material         | Plastic                                                                                                 |
| Packing unit     | 4 pieces                                                                                                |
| Description      | FlexFix bracket for 2 devices (e.g. sender and receiver), can be aligned $\pm$ 15 °, including M5 screw |