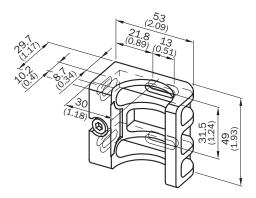

|
| Packing unit     | 4 pieces                                                                                                |
| Description      | FlexFix bracket for 2 devices (e.g. sender and receiver), can be aligned $\pm$ 15 °, including M5 screw |

#### Classifications

| ECI@ss 5.0     | 27279202 |
|----------------|----------|
| ECI@ss 5.1.4   | 27279202 |
| ECI@ss 6.0     | 27279202 |
| ECI@ss 6.2     | 27279202 |
| ECI@ss 7.0     | 27279202 |
| ECI@ss 8.0     | 27279202 |
| ECI@ss 8.1     | 27279202 |
| ECI@ss 9.0     | 27273701 |
| ECI@ss 10.0    | 27273701 |
| ECI@ss 11.0    | 27273701 |
| ETIM 5.0       | EC002024 |
| ETIM 6.0       | EC002024 |
| UNSPSC 16.0901 | 32131023 |

Dimensional drawing (Dimensions in mm (inch))



## SICK AT A GLANCE

SICK is one of the leading manufacturers of intelligent sensors and sensor solutions for industrial applications. A unique range of products and services creates the perfect basis for controlling processes securely and efficiently, protecting individuals from accidents and preventing damage to the environment.

We have extensive experience in a wide range of industries and understand their processes and requirements. With intelligent sensors, we can deliver exactly what our customers need. In application centers in Europe, Asia and North America, system solutions are tested and optimized in accordance with customer specifications. All this makes us a reliable supplier and development partner.

Comprehensive services complete our offering: SICK LifeTime Services provi