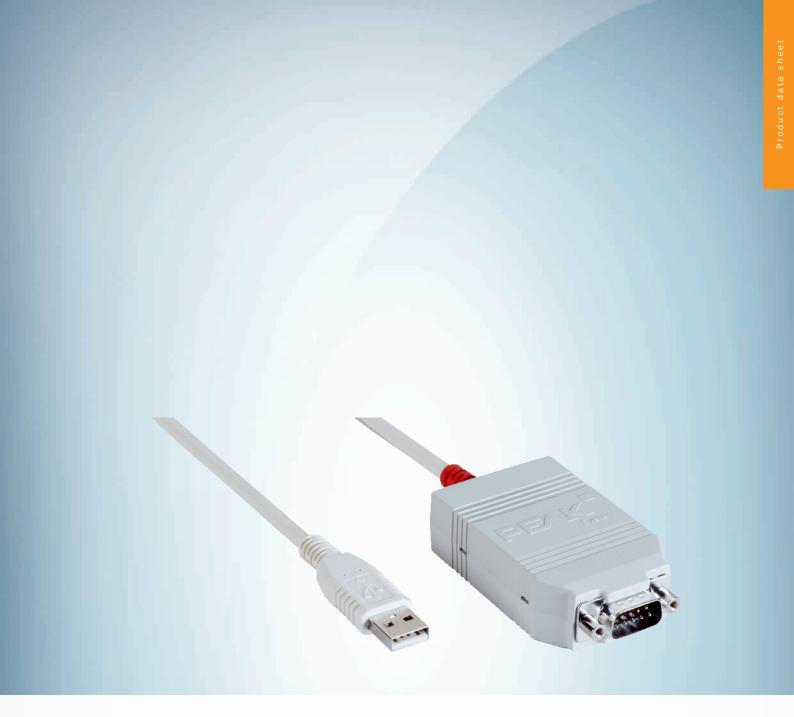

AKA-NXL1BXB12KX

### Technical specifications

| Accessory family              | Bus adapter                              |
|-------------------------------|------------------------------------------|
| Connection type head A        | Male connector, D-Sub, 9-pin, straight   |
| Signal type                   | CAN                                      |
| Data format                   | ≤ 1 Mbit/s                               |
| Current loading               | 200 mA                                   |
| Ambient operating temperature | -40 °C +85 °C                            |
| Enclosure rating              | IP20<br>IP20                             |
| Dimensions (W x H x L)        | 42.5 mm x 20.5 mm x 74 mm                |
| Description                   | CAN-USB Adapter to connect MLS with a PC |