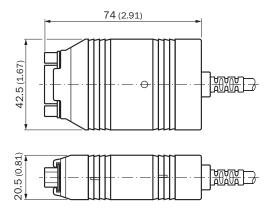

# Dimensional drawing (Dimensions in mm (inch))

### Technical specifications

| Accessory family              | Bus adapter                              |
|-------------------------------|------------------------------------------|
| Connection type head A        | Male connector, D-Sub, 9-pin, straight   |
| Signal type                   | CAN                                      |
| Data format                   | ≤ 1 Mbit/s                               |
| Current loading               | 200 mA                                   |
| Ambient operating temperature | -40 °C +85 °C                            |
| Enclosure rating              | IP20<br>IP20                             |
| Dimensions (W x H x L)        | 42.5 mm x 20.5 mm x 74 mm                |
| Description                   | CAN-USB Adapter to connect MLS with a PC |