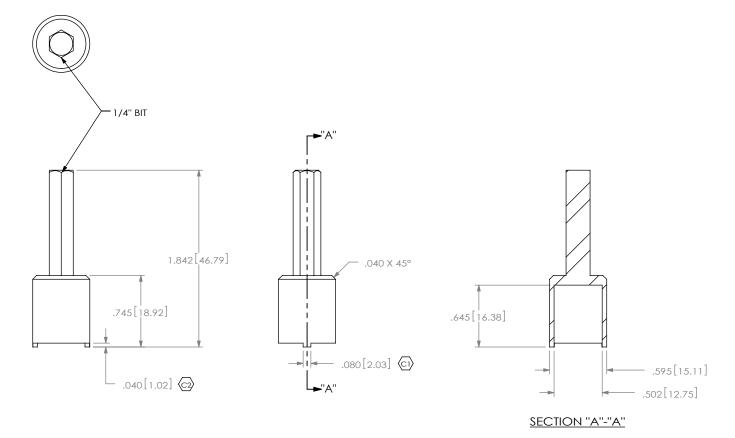

B NOTES:

REPRESENTS A CRITICAL DIMENSION.

2. BREAK ALL SHARP EDGES UNLESS OTHERWISE SPECIFIED.

UNLESS OTHERWISE SPECIFIED, DIMENSIONS ARE IN INCHES.

ANGLES 2°

DO NOT SCALE DRAWING

TOLERANCES ARE:

.XX: ±.01 [.3] .XXX: ±.005 [.13]

.XXXX: ±.0020 [.051]

4140 28-32 HRC

DECIMALS

MATERIAL:

PROPRIETARY NOTE

SAMTEC, INC. AND SHALL NOT BE REPRODUCED

SHEET SCALE: 1:1

DESCRIPTION:

DWG. NO.

520 PARK EAST BLVD, NEW ALBANY, IN 47150

PHONE: 812-944-6733 FAX: 812-948-5047

e-Mail info@SAMTEC.com code 55322

**BNC7T KNURLED NUT TOOL** 

TOOL-BNC7T-01 **B**BY: B. COOPER 10/8/2009 SHEET 1 OF 1