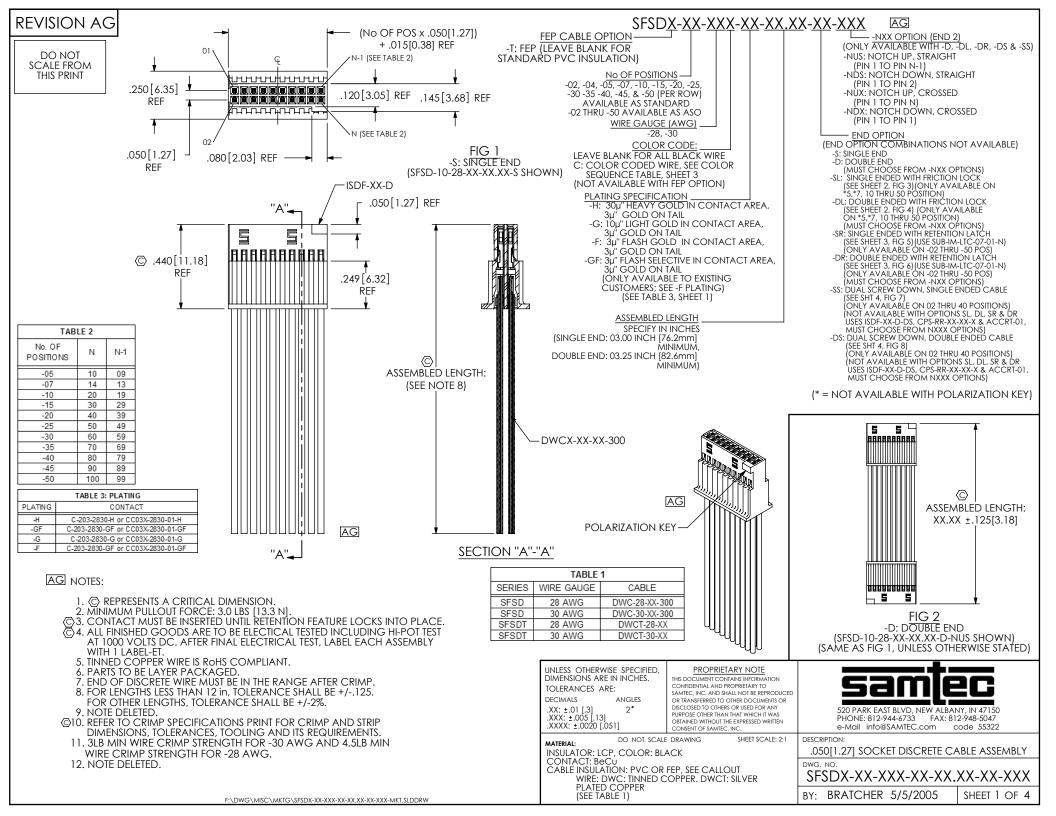

SHEET SCALE: 4:1

520 PARK EAST BLVD, NEW ALBANY, IN 47150 PHONE: 812-944-6733 FAX: 812-948-5047 e-Mail info@SAMTEC.com code 55322

DESCRIPTION:

.050[1.27] SOCKET DISCRETE CABLE ASSEMBLY

DWG. NO.

SFSDX-XX-XXX-XX-XX.XX-XXX

BY: BRATCHER 5/5/2005 SHEET 3 OF 4

F:\DWG\MISC\MKTG\SFSDX-XX-XXX-XX-XXX-XXX-MKT.SLDDRW