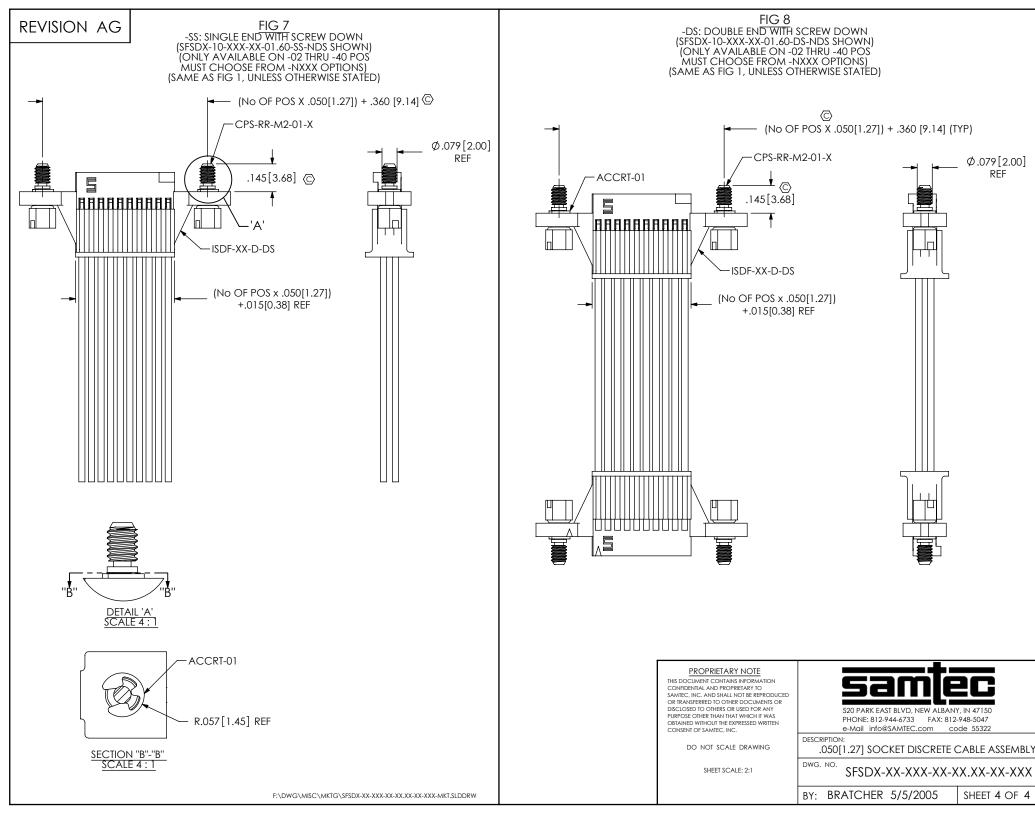

| 87   | 88    | 89    | 90      |
|                                | 91    | 92   | 93     | 94     | 95       | 96     | 97   | 98    | 99    | 100     |

OBTAINED WITHOUT THE EXPRESSED WRITTEN CONSENT OF SAMTEC, INC.

DO NOT SCALE DRAWING

PROPRIETARY NOTE

HIS DOCUMENT CONTAINS INFORMATION
CONFIDENTIAL AND PROPRIETARY TO
SAMTEC, INC. AND SHALL NOT BE REPRODUCED
OR TRANSFERRED TO OTHER DOCUMENTS OR
DISCLOSED TO OTHERS OR USED FOR ANY
PURPOSE OTHER THAN THAT WHICH IT WAS

SHEET SCALE: 4:1



520 PARK EAST BLVD, NEW ALBANY, IN 47150 PHONE: 812-944-6733 FAX: 812-948-5047 e-Mail info@SAMTEC.com code 55322

DESCRIPTION:

.050[1.27] SOCKET DISCRETE CABLE ASSEMBLY

DWG. NO.

SFSDX-XX-XXX-XX-XX.XX-XXX

BY: BRATCHER 5/5/2005 SHEET 3 OF 4

F:\DWG\MISC\MKTG\SFSDX-XX-XXX-XX-XXX-XXX-MKT.SLDDRW