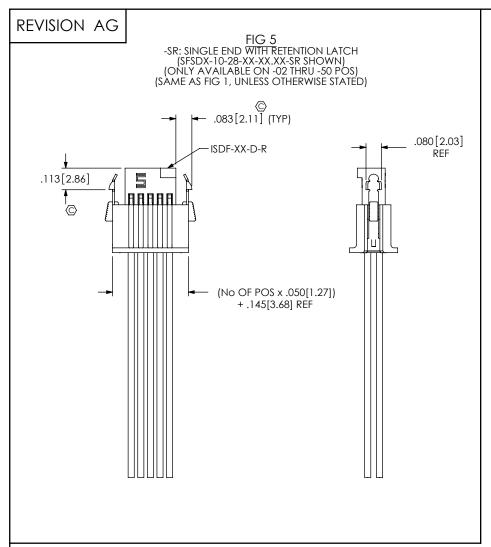

SHEET SCALE: 4:1

520 PARK EAST BLVD, NEW ALBANY, IN 47150 PHONE: 812-944-6733 FAX: 812-948-5047 e-Mail info@SAMTEC.com code 55322

DESCRIPTION:

.050[1.27] SOCKET DISCRETE CABLE ASSEMBLY

DWG. NO.

SFSDX-XX-XXX-XX-XX.XX-XXX

BY: BRATCHER 5/5/2005 SHEET 3 OF 4

F:\DWG\MISC\MKTG\SFSDX-XX-XXX-XX-XXX-XXX-MKT.SLDDRW