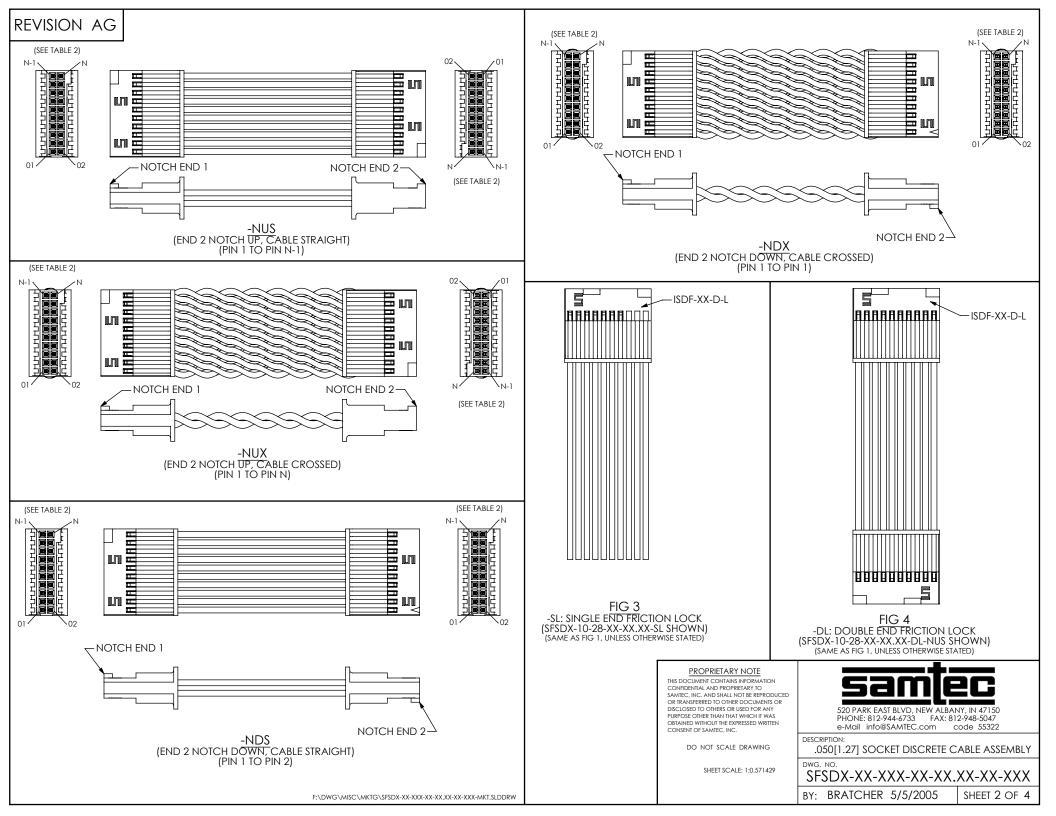

SHEET SCALE: 4:1

520 PARK EAST BLVD, NEW ALBANY, IN 47150 PHONE: 812-944-6733 FAX: 812-948-5047 e-Mail info@SAMTEC.com code 55322

DESCRIPTION:

.050[1.27] SOCKET DISCRETE CABLE ASSEMBLY

DWG. NO.

SFSDX-XX-XXX-XX-XX.XX-XXX

BY: BRATCHER 5/5/2005 SHEET 3 OF 4

F:\DWG\MISC\MKTG\SFSDX-XX-XXX-XX-XXX-XXX-MKT.SLDDRW