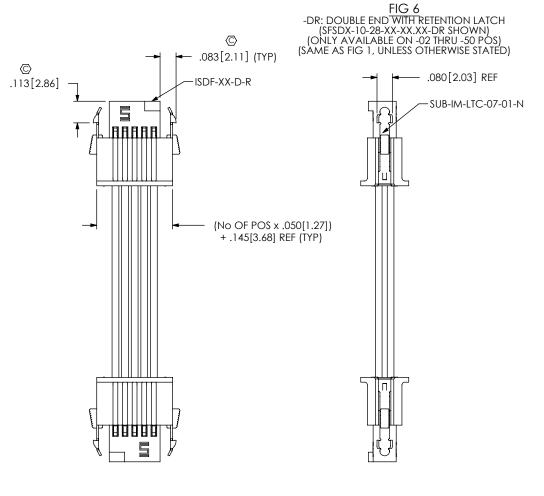

SHEET SCALE: 4:1

520 PARK EAST BLVD, NEW ALBANY, IN 47150 PHONE: 812-944-6733 FAX: 812-948-5047 e-Mail info@SAMTEC.com code 55322

DESCRIPTION:

.050[1.27] SOCKET DISCRETE CABLE ASSEMBLY

DWG. NO.

SFSDX-XX-XXX-XX-XX.XX-XXX

BY: BRATCHER 5/5/2005 SHEET 3 OF 4

F:\DWG\MISC\MKTG\SFSDX-XX-XXX-XX-XXX-XXX-MKT.SLDDRW