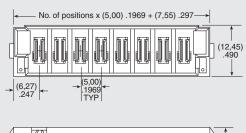

ADER**

#### **SPECIFICATIONS**

For complete specifications see www.samtec.com?MPT

Insulator Material: Black LCP Terminal Material: Copper Alloy Plating: Sn or Au over 50µ"

(1,27 μm) Ni

Operating Temp Range:
-55°C to +105°C with Tin;
-55°C to +125°C with Gold Voltage Rating: 600 VAC/848 VDC RoHS Compliant:

Yes Lead-Free Solderable:

### **RECOGNITIONS**

For complete scope of recognitions see www.samtec.com/quality



Yes

#### **MATED HEIGHT**



## **SOLUTIONS**

- Power/Signal combination Headers (see MPTC Series)
- High Power Headers. (see PET Series)
- Right Angle (see MPT-RA Series)

#### **ALSO AVAILABLE** (MOQ Required)

 Locking Clip (Manual placement required) Contact Samtec.

Note: Some sizes, styles and options are non-standard, non-returnable.





blade

contacts