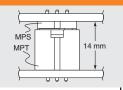

**MPT SERIES** 

(5,00 mm) .1969"

# **DUAL BLADE HEADER**

#### **SPECIFICATIONS**

For complete specifications see www.samtec.com?MPT

Insulator Material: Black LCP Terminal Material: Copper Alloy Plating: Sn or Au over 50µ"

(1,27 μm) Ni

Operating Temp Range:
-55°C to +105°C with Tin;
-55°C to +125°C with Gold Voltage Rating: 600 VAC/848 VDC RoHS Compliant:

Yes Lead-Free Solderable:

### **RECOGNITIONS**

For complete scope of recognitions see www.samtec.com/quality



Yes

#### **MATED HEIGHT**



## **SOLUTIONS**

- Power/Signal combination Headers (see MPTC Series)
- High Power Headers. (see PET Series)
- Right Angle (see MPT-RA Series)

#### **ALSO AVAILABLE** (MOQ Required)

 Locking Clip (Manual placement required) Contact Samtec.

Note: Some sizes, styles and options are non-standard, non-returnable.





blade

contacts