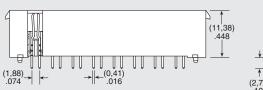

ER**

#### **SPECIFICATIONS**

For complete specifications see www.samtec.com?MPT

Insulator Material: Black LCP Terminal Material: Copper Alloy Plating: Sn or Au over 50µ"

(1,27 μm) Ni

Operating Temp Range:
-55°C to +105°C with Tin;
-55°C to +125°C with Gold Voltage Rating: 600 VAC/848 VDC RoHS Compliant:

Yes Lead-Free Solderable:

### **RECOGNITIONS**

For complete scope of recognitions see www.samtec.com/quality



Yes

#### **MATED HEIGHT**



## **SOLUTIONS**

- Power/Signal combination Headers (see MPTC Series)
- High Power Headers. (see PET Series)
- Right Angle (see MPT-RA Series)

#### **ALSO AVAILABLE** (MOQ Required)

 Locking Clip (Manual placement required) Contact Samtec.

Note: Some sizes, styles and options are non-standard, non-returnable.





blade

contacts