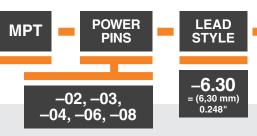

E HEADER**

#### **SPECIFICATIONS**

For complete specifications see www.samtec.com?MPT

Insulator Material: Black LCP Terminal Material: Copper Alloy Plating: Sn or Au over 50µ"

(1,27 μm) Ni

Operating Temp Range:
-55°C to +105°C with Tin;
-55°C to +125°C with Gold Voltage Rating: 600 VAC/848 VDC RoHS Compliant:

Yes Lead-Free Solderable:

### **RECOGNITIONS**

For complete scope of recognitions see www.samtec.com/quality



Yes

#### **MATED HEIGHT**



## **SOLUTIONS**

- Power/Signal combination Headers (see MPTC Series)
- High Power Headers. (see PET Series)
- Right Angle (see MPT-RA Series)

#### **ALSO AVAILABLE** (MOQ Required)

 Locking Clip (Manual placement required) Contact Samtec.

Note: Some sizes, styles and options are non-standard, non-returnable.





blade

contacts