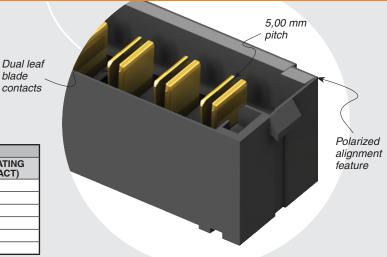

ADE HEADER**

#### **SPECIFICATIONS**

For complete specifications see www.samtec.com?MPT

Insulator Material: Black LCP Terminal Material: Copper Alloy Plating: Sn or Au over 50µ"

(1,27 μm) Ni

Operating Temp Range:
-55°C to +105°C with Tin;
-55°C to +125°C with Gold Voltage Rating: 600 VAC/848 VDC RoHS Compliant:

Yes Lead-Free Solderable:

### **RECOGNITIONS**

For complete scope of recognitions see www.samtec.com/quality



Yes

#### **MATED HEIGHT**



## **SOLUTIONS**

- Power/Signal combination Headers (see MPTC Series)
- High Power Headers. (see PET Series)
- Right Angle (see MPT-RA Series)

#### **ALSO AVAILABLE** (MOQ Required)

 Locking Clip (Manual placement required) Contact Samtec.

Note: Some sizes, styles and options are non-standard, non-returnable.





blade

contacts