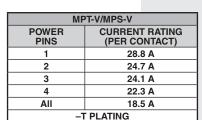

.1969"

# **DUAL BLADE HEADER**

#### **SPECIFICATIONS**

For complete specifications see www.samtec.com?MPT

Insulator Material: Black LCP Terminal Material: Copper Alloy Plating: Sn or Au over 50µ"

(1,27 μm) Ni

Operating Temp Range:
-55°C to +105°C with Tin;
-55°C to +125°C with Gold Voltage Rating: 600 VAC/848 VDC RoHS Compliant:

Yes Lead-Free Solderable:

### **RECOGNITIONS**

For complete scope of recognitions see www.samtec.com/quality



Yes

#### **MATED HEIGHT**



## **SOLUTIONS**

- Power/Signal combination Headers (see MPTC Series)
- High Power Headers. (see PET Series)
- Right Angle (see MPT-RA Series)

#### **ALSO AVAILABLE** (MOQ Required)

 Locking Clip (Manual placement required) Contact Samtec.

Note: Some sizes, styles and options are non-standard, non-returnable.





blade

contacts