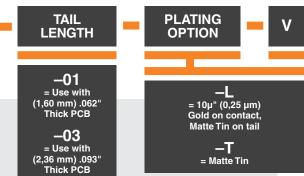

HEADER**

#### **SPECIFICATIONS**

For complete specifications see www.samtec.com?MPT

Insulator Material: Black LCP Terminal Material: Copper Alloy Plating: Sn or Au over 50µ"

(1,27 μm) Ni

Operating Temp Range:
-55°C to +105°C with Tin;
-55°C to +125°C with Gold Voltage Rating: 600 VAC/848 VDC RoHS Compliant:

Yes Lead-Free Solderable:

### **RECOGNITIONS**

For complete scope of recognitions see www.samtec.com/quality



Yes

#### **MATED HEIGHT**



## **SOLUTIONS**

- Power/Signal combination Headers (see MPTC Series)
- High Power Headers. (see PET Series)
- Right Angle (see MPT-RA Series)

#### **ALSO AVAILABLE** (MOQ Required)

 Locking Clip (Manual placement required) Contact Samtec.

Note: Some sizes, styles and options are non-standard, non-returnable.





blade

contacts