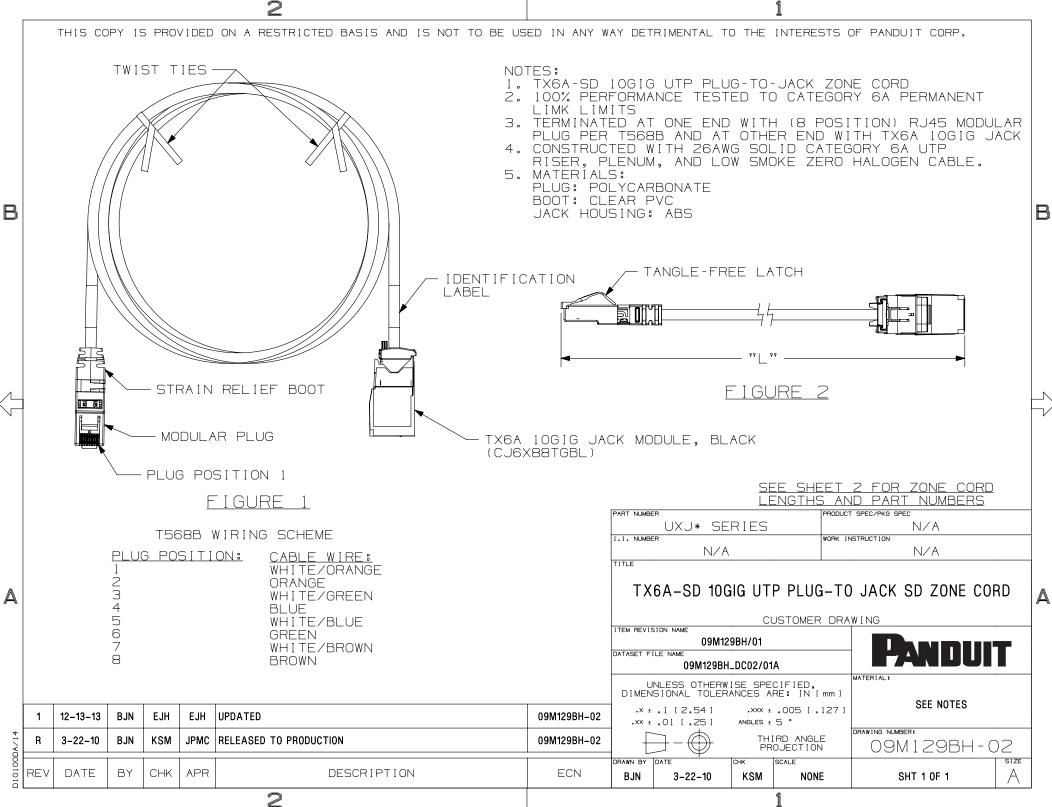

| THIS COPY IS PROVIDED ON A RESTRICTED BASIS AND IS NOT TO BE USED IN ANY WAY DETRIMENTAL TO THE INTERESTS OF     10GIG SD UTP PLUG-TO-JACK ZONE CORDS     PART NUMBERS     PART NUMBERS     VXJPBU**BL (PLENUM)     UXJLWH**MBL     (LSZH)     MIN. CABLE LENGTH     0 FT (120")     4 METERS (158")     20 FT (240")     6 METERS (237")     7 0 FT (240") | SLE. (FEET ONLY)<br>ONLY)     |
|-----------------------------------------------------------------------------------------------------------------------------------------------------------------------------------------------------------------------------------------------------------------------------------------------------------------------------------------------------------------------------------------------------------------------------