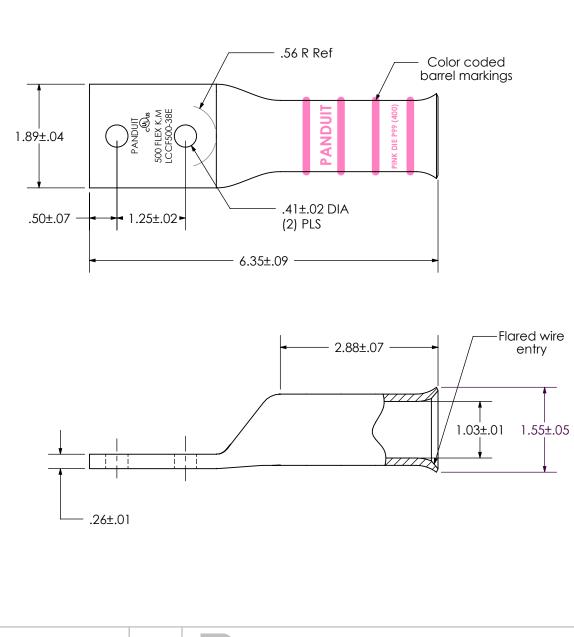

| 1 | THIS COPY IS PROVIDED ON                             | A RESTRICTED BASIS AND IS NOT TO BE U                                                                                                                      | SED IN ANY WAY DETRIMENTAL TO THE INTERESTS OF PANDUIT CORP.                                                                                                                                                                                                                                                                                                                                                                                                                                                                                                                                                                                                                                                               |
|---|------------------------------------------------------|------------------------------------------------------------------------------------------------------------------------------------------------------------|----------------------------------------------------------------------------------------------------------------------------------------------------------------------------------------------------------------------------------------------------------------------------------------------------------------------------------------------------------------------------------------------------------------------------------------------------------------------------------------------------------------------------------------------------------------------------------------------------------------------------------------------------------------------------------------------------------------------------|
|   | Material                                             | High Conductivity<br>Seamless Copper Tube                                                                                                                  |                                                                                                                                                                                                                                                                                                                                                                                                                                                                                                                                                                                                                                                                                                                            |
|   | Plating                                              | Electro-Tin                                                                                                                                                | 56 R Re                                                                                                                                                                                                                                                                                                                                                                                                                                                                                                                                                                                                                                                                                                                    |
|   | Wire Size & Type                                     | Stranded Copper Flex Cable;<br>535.3 kcmil (1325/24) Diesel<br>Locomotive, 500 kcmil<br>Class K & Class M                                                  | 1.89±.04                                                                                                                                                                                                                                                                                                                                                                                                                                                                                                                                                                                                                                                                                                                   |
|   | Wire Strip Length                                    | 2-15/16 in.                                                                                                                                                |                                                                                                                                                                                                                                                                                                                                                                                                                                                                                                                                                                                                                                                                                                                            |
|   | Stud Size                                            | 3/8 in.                                                                                                                                                    |                                                                                                                                                                                                                                                                                                                                                                                                                                                                                                                                                                                                                                                                                                                            |
|   | UL Listed Wire<br>Connector                          | Yes, for applications up to 35kv.<br>Consult cable manufacturer for<br>voltage stress relief instructions<br>with applications greater than<br>2000 volts. | .50±.07 - 1.25±.0241±.02202020202020202020202020202020202020202020202020202020202020202020202020202020202020202020202020202020202020202020202020202020202020202020202020202020202020202020202020202020202020202020202020202020202020202020202020202020202020202020202020202020202020202020202020202020202020202020202020202020202020202020202020202020202020202020202020202020202020202020202020202020202020202020202020202020202020202020202020202020202020202020202020202020202020202020202020202020202020202020202020202020202020202020202020202020202020202020202020202020202020202020202020202020202020202020202020202020202020202020202020202020202020202020202020202020202020202020202020202020202020202020202020 - |
|   | UL Temperature<br>Rating                             | 90°C                                                                                                                                                       |                                                                                                                                                                                                                                                                                                                                                                                                                                                                                                                                                                                                                                                                                                                            |
|   | C.S.A Certified<br>Wire Connector                    | N/A                                                                                                                                                        |                                                                                                                                                                                                                                                                                                                                                                                                                                                                                                                                                                                                                                                                                                                            |
|   | Panduit Color Code<br>on Barrel                      | PINK                                                                                                                                                       |                                                                                                                                                                                                                                                                                                                                                                                                                                                                                                                                                                                                                                                                                                                            |
|   | Panduit Die Index No.<br>on Barrel                   | P99                                                                                                                                                        |                                                                                                                                                                                                                                                                                                                                                                                                                                                                                                                                                                                                                                                                                                                            |
|   | Alternate Industry<br>Die Index No. ( )<br>on Barrel | (400)                                                                                                                                                      |                                                                                                                                                                                                                                                                                                                                                                                                                                                                                                                                                                                                                                                                                                                            |