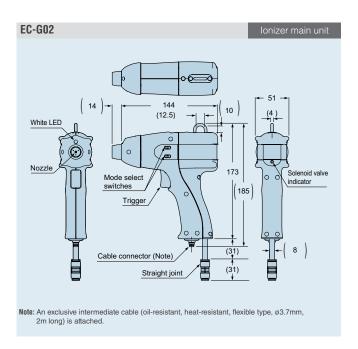

|
| Discharge method                       | High-frequency AC-method                                                   |
| Pulse air mode                         | Pulse 1 (long) / Pulse 2 (short) / CONT (continuous) selectable by switch  |
| LED illumination mode                  | ON (always ON) / SYNC (synchronized with trigger) / OFF (always OFF)       |
| Weight                                 | Approx. 270g (main unit only)                                              |

Notes: 1) Typical value for pulse air mode: CONT at 100mm from the front of discharge nozzle at an applied air pressure of 0.50MPa.
2) The dried clean air is defined for air passing through an air dryer (dew point: equivalent of -20°C) and air filter (mesh-size: equivalent of 0.01µm).

## ■ DIMENSIONS (Unit: mm)