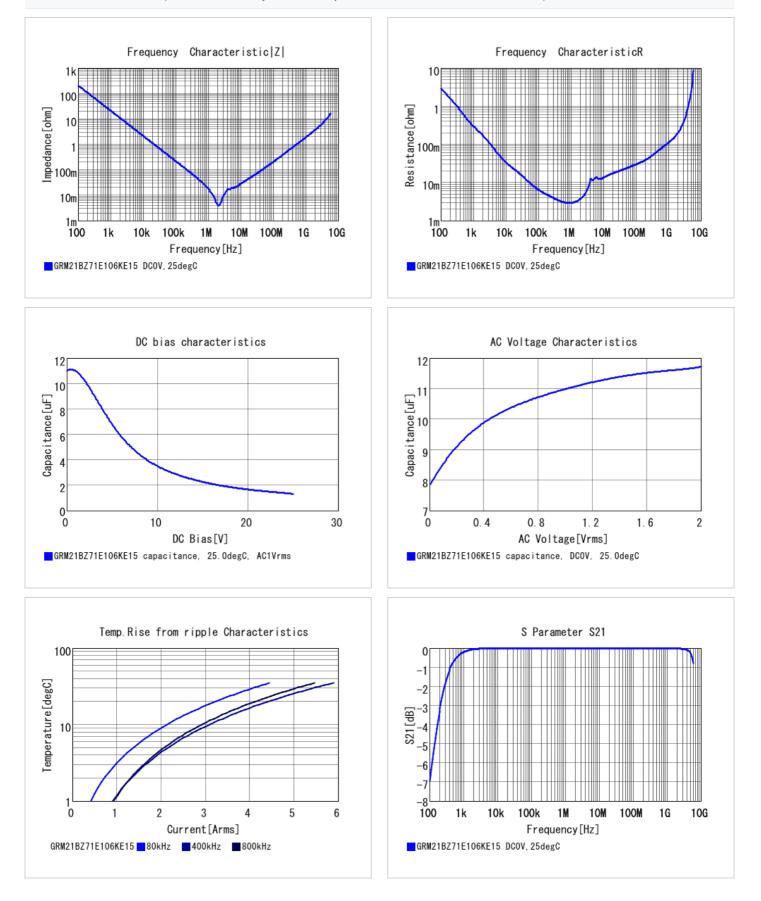

## Specifications

Size code in inch(mm)

| Capacitance                                      | 10µF±10%     |
|--------------------------------------------------|--------------|
| Rated voltage                                    | 25Vdc        |
| Temperature characteristics (complied standard)  | X7R(MURATA)  |
| Capacitance change rate                          | ±15.0%       |
| Temperature range of temperature characteristics | -55 to 125°C |
| Operating temperature range                      | -55 to 125°C |

0805 (2012M)