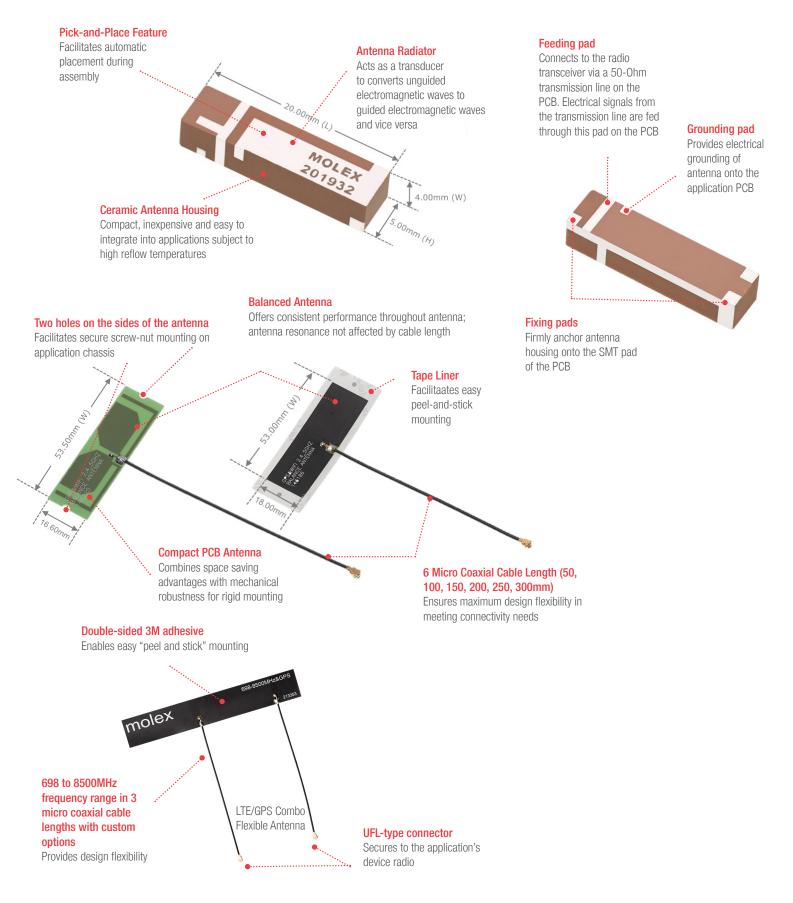

# **Combo Antennas**

#### **REFERENCE INFORMATION**

Packaging: PET film (146186, 146220) Tape and Reel (201932, 213353) Use with: Combo Wireless devices Designed In: Millimeters RoHS: Yes Halogen Free: Yes Glow Wire Compliant: No

# **Ordering Information**

| Series No.    | Substrate         | Mounting       | Dimensions (mm)                |
|---------------|-------------------|----------------|--------------------------------|
| <u>201932</u> | Ceramic           | SMT            | 20.00(L) by 4.00(W) by 5.00(H) |
| <u>146220</u> | PCB               | Screw Nut      | 53.50 by 16.60                 |
| <u>146186</u> | Flexible Material | Peel-and-Stick | 53.00 by 18.00                 |
| <u>213353</u> | Flexible Material | Peel-and-Stick | 120.00 by 20.00                |