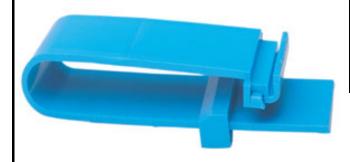

## **Hand Sleeving Cutter**

## **Characteristics:**

- Adjustable Stop
- Allows cutting of sleeving to specified lengths **Ruler On Side**
- Helps to gauge cut length
- Made in America Superior quality

| P/N   | Description                 |
|-------|-----------------------------|
| 35177 | Replacement Blades (100/pk) |
| 35175 | Hand Sleeving Cutter        |