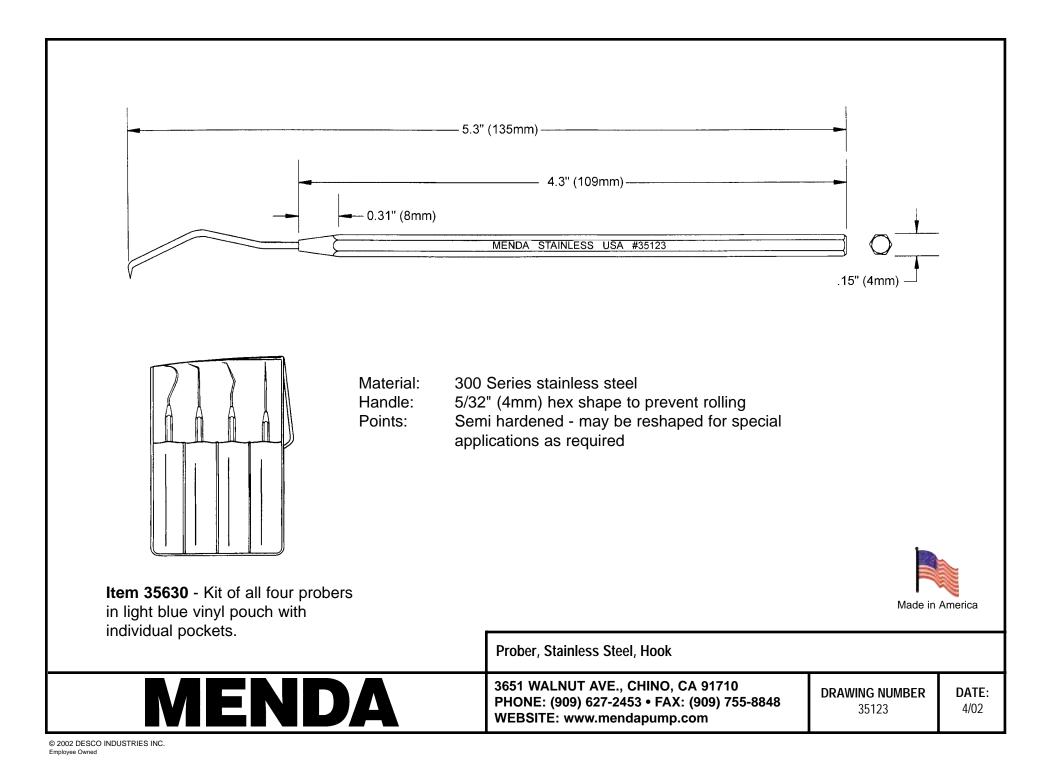

| ENDA                                                           | The Perfect Finger                                                                                                                                             | r <i>tip Pump</i>                                                                                                               | Remember<br>me                                                                                                                                                                                                                                                                                                                                                                                                              | R                |
|----------------------------------------------------------------|----------------------------------------------------------------------------------------------------------------------------------------------------------------|---------------------------------------------------------------------------------------------------------------------------------|-----------------------------------------------------------------------------------------------------------------------------------------------------------------------------------------------------------------------------------------------------------------------------------------------------------------------------------------------------------------------------------------------------------------------------|------------------|
| Distributors                                                   | Industrial Electronics/<br>Medical                                                                                                                             | Beauty Warranty                                                                                                                 | y Technical Request a Sa                                                                                                                                                                                                                                                                                                                                                                                                    | ample C          |
| ME                                                             | NDA                                                                                                                                                            | Home                                                                                                                            | Search                                                                                                                                                                                                                                                                                                                                                                                                                      |                  |
| Stainles                                                       | s Steel Prober To                                                                                                                                              | ools                                                                                                                            |                                                                                                                                                                                                                                                                                                                                                                                                                             |                  |
| 35623<br>35123<br>35617<br>35122                               |                                                                                                                                                                | Allows of<br>Non-m<br>Stainle<br>Minimal<br>Stainle<br>No prob<br>ESD Pr<br>Any cha<br>ESD pro<br>High Q<br>Won't to<br>Made in | <b>Principle Structures</b> :<br><b>pomic Hex Handle</b><br>operator to better grip probe<br><b>lagnetic, Conductive 300 Seri</b><br><b>ess Steel</b><br>I charge generation<br><b>ess Steel Won't Corrode</b><br>blem in working with magnetized<br><b>rotective</b><br>arge can be grounded when plac<br>breated work surface<br><b>Puality Pouch</b><br>ear and break down prematurely<br><b>n America</b><br>br quality | l parts<br>ed on |
| P/N                                                            | Description                                                                                                                                                    |                                                                                                                                 |                                                                                                                                                                                                                                                                                                                                                                                                                             |                  |
| 35122                                                          | Stainless Steel Prober, Straight, 5-1/4" long                                                                                                                  |                                                                                                                                 |                                                                                                                                                                                                                                                                                                                                                                                                                             |                  |
| 35123                                                          | Stainless Steel Prober, Hook, 5-1/4" long                                                                                                                      |                                                                                                                                 |                                                                                                                                                                                                                                                                                                                                                                                                                             |                  |
| 35617                                                          | Stainless Steel Prober, Angle, 5-1/2" long                                                                                                                     |                                                                                                                                 |                                                                                                                                                                                                                                                                                                                                                                                                                             |                  |
| 35623                                                          | Stainless Steel Prober, Curved, 5-1/4" long                                                                                                                    |                                                                                                                                 |                                                                                                                                                                                                                                                                                                                                                                                                                             |                  |
| 35630                                                          | Kit of all Four Tools w/Pouch                                                                                                                                  |                                                                                                                                 |                                                                                                                                                                                                                                                                                                                                                                                                                             |                  |
| - <u>35122</u> : P<br>- <u>35123</u> : P<br>- <u>35617</u> : P | <b>Fechnical Bulletins:</b><br>rober, Stainless Steel, Strai<br>rober, Stainless Steel, Hook<br>rober, Stainless Steel, Angle<br>rober, Stainless Steel, Curve | 2                                                                                                                               |                                                                                                                                                                                                                                                                                                                                                                                                                             |                  |