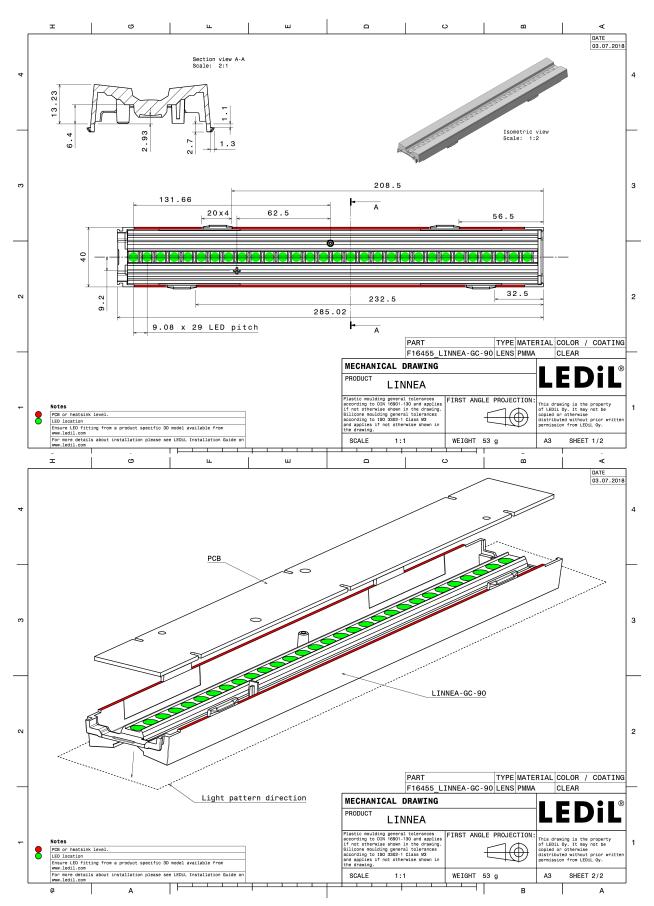

## **TECHNICAL SPECIFICATIONS:**

Dimensions

Height Fastening

ROHS compliant

13.3 mm clips ves <sup>(1)</sup>

285.0 x 40.0 mm

## **MATERIAL SPECIFICATIONS:**

Component LINNEA-GC-90 **Type** Linear lens

**Material** PMMA **Colour** clear Finish

PRODUCT DATASHEET

F16455\_LINNEA-GC-90