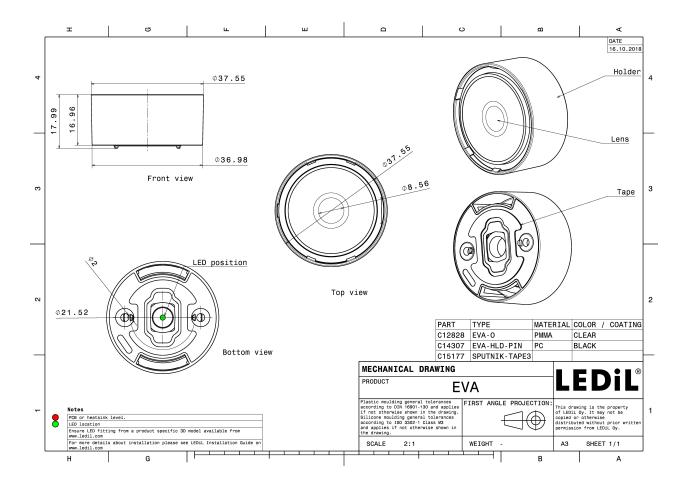

## **TECHNICAL SPECIFICATIONS:**

Dimensions Height Fastening ROHS compliant

17.2 mm tape, pin ves <sup>()</sup>

Ø 37.7 mm

## MATERIAL SPECIFICATIONS:

Component EVA-O EVA-HLD-PIN SPUTNIK-TAPE3 **Type** Single lens Holder Tape

| Material | Colour | Finish |
|----------|--------|--------|
| PMMA     | clear  |        |
| PC       | black  |        |
| PU tape  | black  |        |