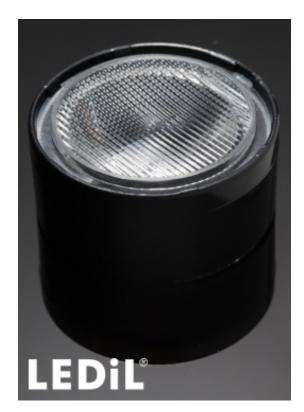

# EVA-O

 ${\sim}40^\circ~x~15^\circ$  oval beam. Assembly with holder including location pins and installation tape.

## MATERIAL SPECIFICATIONS:

Component EVA-O EVA-HLD-PIN SPUTNIK-TAPE3 **Type** Single lens Holder Tape

| Material | Colour | Finish |
|----------|--------|--------|
| PMMA     | clear  |        |
| PC       | black  |        |
| PU tape  | black  |        |