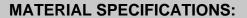

# FLORENTINA-4X1-SHD-OPEN

Open shade design for FLORENTINA-4X1 assemblies and custom faceplates

### **TECHNICAL SPECIFICATIONS:**

Dimensions 172.1 x 52.1 mm

Height 26.5 mm

Fastening screw

ROHS compliant yes 1

Component Type Material Colour Finish

LEDIL

FLORENTINA-4X1-SHD-OPEN Shade PC black