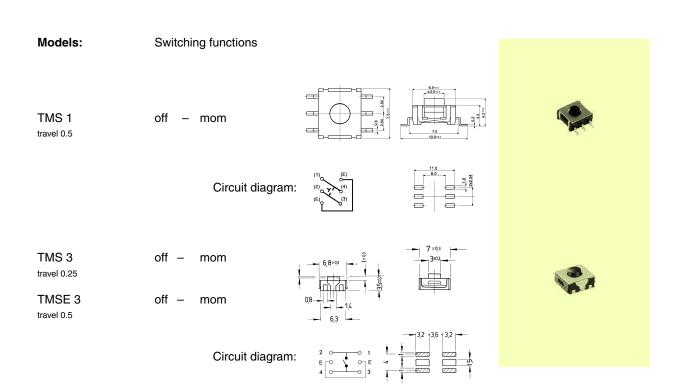

## Specifications:

Contact rating: TMS 1 48 V DC, 50 mA, max. 1 W

TMS 3 / TMSE 3 24 V DC, 30 mA, max. 0.6 W

Contact resistance: < 100 m $\Omega$ 

Insulation resistance:  $> 100 M\Omega$  at 100 V DC

Dielectric strength: 250 V, 50 Hz for the duration of 1 minute

Operating temperature: -25 °C to +70 °C

Mechanical life: minimum 100 000 operations

Contacts: silver-plated, terminals tin-plated; TMSE 3 with ground terminals

TMS 1 Material: case: 6TPA resin; button: silicon, black; frame: stainless steel

> TMS 3 case: PA; button: PA, black; frame: stainless steel

TMSE 3 case: PA washable; button: silicon, grey; frame: stainless steel

Operating force: TMS 1/TMSE 3 2.0 N

TMS 3

Mounting: on pc-board - SMD

Soldering conditions: TMS1 reflow-soldering - max.: 40 sec, 230° C

peak temperature: 250° C

TMS3/TMSE3 reflow-soldering - max.: 40 sec., 230° C

peak temperature: 255° C

Packing see previous page