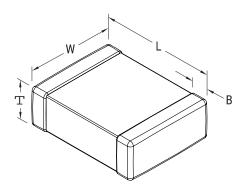

| Dimensions |                   |  |
|------------|-------------------|--|
| Chip Size  | 1206              |  |
| L          | 3.3mm +0.3/-0.1mm |  |
| W          | 1.7mm +/-0.2mm    |  |
| Т          | 1.1mm MAX         |  |
| В          | 0.5mm +0.5/-0.3mm |  |