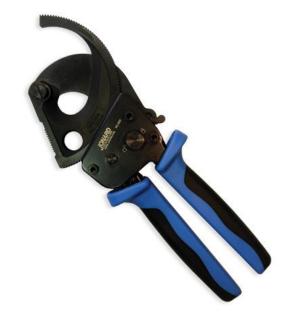

## Ratcheting Cable Cutter - RC-600

Cuts up to 600 mcm stranded copper cable, 750 mcm stranded aluminum cable. Maximum capacity is 1 3/4" (45mm) diameter.

## **FEATURES**

| <ul><li>Cleanly cut copper or aluminum &amp;</li></ul>                      |
|-----------------------------------------------------------------------------|
| multi-conductor cable up to 600 mcm                                         |
| <ul> <li>Unique design to hold and cut cable quickly,</li> </ul>            |
| easily with minimum effort                                                  |
| <ul> <li>Spring design to hold cutter in the open position when</li> </ul>  |
| needed                                                                      |
| <ul> <li>Quick release for easy opening</li> </ul>                          |
| <ul> <li>Large ergonomic handle design (Not designed for cutting</li> </ul> |
| ACSR or steel)                                                              |
|                                                                             |

| Part No. | Description             |
|----------|-------------------------|
| RC-600   | Ratcheting Cable Cutter |