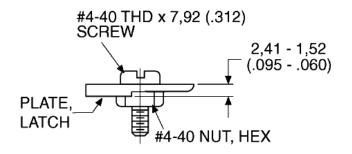

Part Number: D110280

| Product Group         | D Subminiature Accessories                                                           |
|-----------------------|--------------------------------------------------------------------------------------|
| Where Sold            | Europe, Americas, Asia Pacific                                                       |
| D Sub Accessory type  | Locking Hardware                                                                     |
| Application Type      | Commercial                                                                           |
| Shell Size            | DD                                                                                   |
| Material              | Stainless Steel                                                                      |
| D Sub Accessory Style | Spring Latch Plate                                                                   |
|                       | Passivated                                                                           |
| Finish/Treatment      | 15,47 (.609) ±0,38 (.015)                                                            |
| Dimension A           | 17,09 (.673) ±0,38 (.015)                                                            |
| Dimension B           | Kit consists of 1 plate, 1 screw, 1 lock washer, 1                                   |
| Note                  | hex nut. Order 2 kits per connector.<br>Dimension are shown in mm (inch). Dimensions |
| Footnote              | subject to change.                                                                   |
| For more information  | Please Contact Cannon Sales Department.                                              |