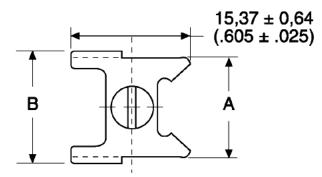

Part Number: D110280

| Product Group         | D Subminiature Accessories                                                           |
|-----------------------|--------------------------------------------------------------------------------------|
| Where Sold            | Europe, Americas, Asia Pacific                                                       |
| D Sub Accessory type  | Locking Hardware                                                                     |
| Application Type      | Commercial                                                                           |
| Shell Size            | DD                                                                                   |
| Material              | Stainless Steel                                                                      |
| D Sub Accessory Style | Spring Latch Plate                                                                   |
|                       | Passivated                                                                           |
| Finish/Treatment      | 15,47 (.609) ±0,38 (.015)                                                            |
| Dimension A           | 17,09 (.673) ±0,38 (.015)                                                            |
| Dimension B           | Kit consists of 1 plate, 1 screw, 1 lock washer, 1                                   |
| Note                  | hex nut. Order 2 kits per connector.<br>Dimension are shown in mm (inch). Dimensions |
| Footnote              | subject to change.                                                                   |
| For more information  | Please Contact Cannon Sales Department.                                              |