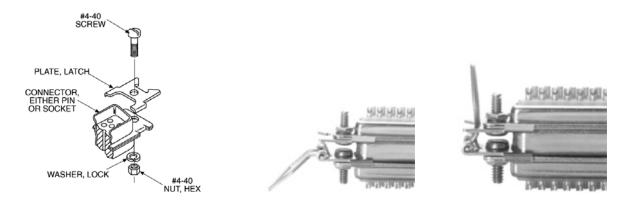

Part Number: D110280

| Product Group         | D Subminiature Accessories                                                           |
|-----------------------|--------------------------------------------------------------------------------------|
| Where Sold            | Europe, Americas, Asia Pacific                                                       |
| D Sub Accessory type  | Locking Hardware                                                                     |
| Application Type      | Commercial                                                                           |
| Shell Size            | DD                                                                                   |
| Material              | Stainless Steel                                                                      |
| D Sub Accessory Style | Spring Latch Plate                                                                   |
|                       | Passivated                                                                           |
| Finish/Treatment      | 15,47 (.609) ±0,38 (.015)                                                            |
| Dimension A           | 17,09 (.673) ±0,38 (.015)                                                            |
| Dimension B           | Kit consists of 1 plate, 1 screw, 1 lock washer, 1                                   |
| Note                  | hex nut. Order 2 kits per connector.<br>Dimension are shown in mm (inch). Dimensions |
| Footnote              | subject to change.                                                                   |
| For more information  | Please Contact Cannon Sales Department.                                              |