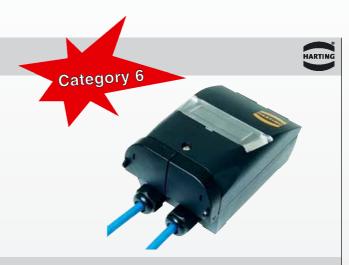

## HARTING RJ Industrial® Outlet Push Pull

Description Part No. Drawing Dimensions in mm 90 IP 67 network outlet existing of: 2 x Category 6 keystone jack 1 x housing with protective flaps, cable management, label tag 2 x cable gland 1 x blind plug 1 x instruction manual Housing colour black 09 45 845 1500 Housing colour white 09 45 845 1501