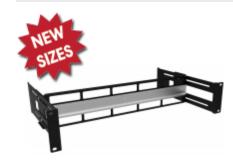

## Adjustable Rack Mount DIN Rail Kit RMAD Series

## **Features**

- · Constructed of 14-gauge steel.
- · Mounts to standard EIA 19" rack rails.
- Provides up to 8.38" of adjustable depth for DIN rail-mounted equipment.
  - Includes a 0.3" thick, top-hat standard DIN rail.
- Slots allow sides/back allow for cable pass through.
- Finished in rugged textured black powder paint.
- Knockdown design ships unassembled for easy handling and shipping protection.
- Tested to nearly double the suggested load rating of up to 100 lbs.
- TAA compliant for GSA Schedule purchases.
- RoHS Compliant.
- Manufactured in North America.

## **Accessories**

Mounting Hardware

|             | Mounting Dimensions |            |       | DIN Rail Overall Dimensions |       | Weight   |
|-------------|---------------------|------------|-------|-----------------------------|-------|----------|
| Part No.    | Height              | Rack Units | Depth | Width                       | Depth | Capacity |
| RMAD19003BK | 3.50                | 2U         | 11.25 | 17.18                       | 0.30  | 26 lbs   |
| RMHD19003BK | 3.50                | 2U         | 9.25  | 16.88                       | 0.30  | 100 lbs  |