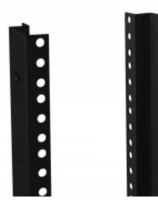

## **Mounting Rack Rails RCHR Series**

For with the RCH Cabinet Series

## **Features:**

- Constructed in 16-gauge steel.
- RCH rack cabinets ship with two pairs.
- Sold in pairs.
- Finished in smooth black powder paint.
- Includes cabinet mounting hardware.
- Rack mounting hardware is sold separately.