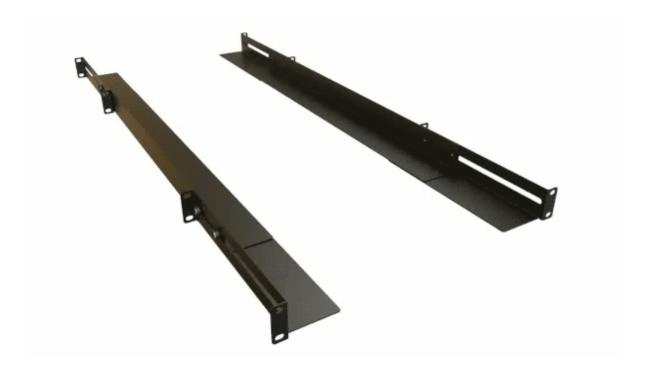

## Rackmount Adjustable Angle Bracket RAAB Series

200 lbs|91 kg Weight Capacity

## **Features**

- Angles mount to 19", 23" or 24" EIA rack mounting rails.
- · Requires two pairs of mounting rails.
- Designed to support equipment such as servers, switch gear as well as computer/server chassis on their side.
- Free-floating design easily adjusts in depth to accommodate different equipment dimensions.
- · Two adjustable depth options.
- Sold in pairs.
- Finished in smooth black powder paint.
- Requires mounting hardware.
- Tested to nearly double the suggested load rating of 200 lbs (91 kg).
- TAA Compliant
- · RoHS Compliant.
- · Manufactured in North America.