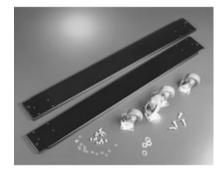

## Caster Assembly - Inside Mounting IMECIM Series

**Note:** This product line has been discontinued as a stocked series. Information is for reference only. For alternative solution assistance, please **contact Hammond here** or call: USA (716) 630-7030, Canada and International (519) 822-2960.

- Mounts inside integral plinth and adds 1.38" to overall cabinet height.
- 1080 lb. load capacity per set of four casters.
- Not recommended for 400 mm deep units.
- · Packaged in quantities of four.
- Finished in black.