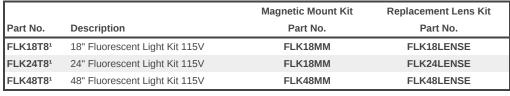

## Features

- · CSA and UL component recognized.
- Operating voltage 115 AC 60Hz
- 115V AC, features a manually operated switch, 115V convenience outlet, durable plastic lens, and 6 foot power cord (without plug).
- Can mount into light mounting channel, bolt through enclosure or by using magnet strip (available separately see chart below.)
- 1¾" high x 4½" deep.
- · Finished in white.
- Use standard 18", 24" or 48" T8 fluorescent bulb (not included)
- Magnet mount
  - o Can be used with mild steel enclosures only.

· Remote Door Switches

<sup>&</sup>lt;sup>1</sup> T8 fluorescent bulb not included

Data subject to change without notice

 $\ensuremath{\mathbb{C}}$  2020. Hammond Manufacturing Ltd. All rights reserved.