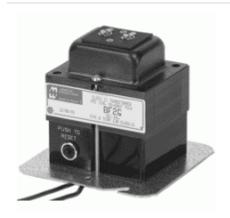

## Class 2 Energy Limiting Box Mount BF Series

## **Features**

- Used in chimes, door bells, security systems, decorative lighting, furnaces, humidifiers, appliances, vending machines, intercom system type applications.
- · Rugged, low noise design, indoor use only.
- Stripped wire input (primary) leads, screw terminal output (secondary).
- Mounted on box plate for easy installation.
- Input leads are black 6" minimum, on 240V models 240V lead is red.
- All models are designed for 50/60 Hz. operation limited by built in circuit breaker.
- c UL us listed #E184371 Class 2 Not inherently limited
- CSA certified (209651)