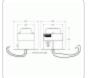

|          | A.C. Input<br>(Primary) | A.C. Output<br>Secondary (RMS) |      | Power<br>Rating | Overall Dimensions |      |      |
|----------|-------------------------|--------------------------------|------|-----------------|--------------------|------|------|
| Part No. | V (RMS)                 | V                              | Α    | VA              | Α                  | В    | С    |
| BF2F     | 120                     | 16                             | 4.68 | 75              | 3.00               | 2.50 | 3.75 |
| BF5F     | 240                     | 16                             | 4.68 | 75              | 3.00               | 2.50 | 3.75 |
| BF2G     | 120                     | 24                             | 3.13 | 75              | 3.00               | 2.50 | 3.75 |
| BF5G     | 240                     | 24                             | 3.13 | 75              | 3.00               | 2.50 | 3.75 |