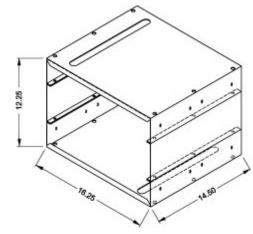

Low Printer Stand

High Printer Stand

| Part No. | Description        | Height |
|----------|--------------------|--------|
| 2CLPS    | Low Printer Stand  | 7.00   |
| 2CHPS    | High Printer Stand | 12.25  |