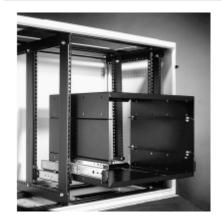

## **Printer and Paper Stand S2CPS Series**

- Provides convenient pullout access and support for printers in bases.
- Two versions available for high or low applications.
- Mounts onto Combination Rails (not included).
- Finished in textured black.
- Slides included.