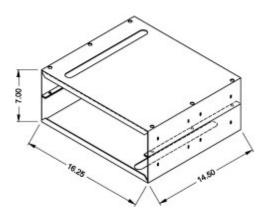

Low Printer Stand

High Printer Stand

| Part No. | Description        | Height |
|----------|--------------------|--------|
| 2CLPS    | Low Printer Stand  | 7.00   |
| 2CHPS    | High Printer Stand | 12.25  |