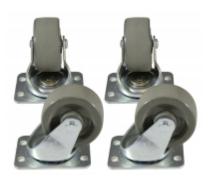

## Light Duty Caster Set 1425PHD Series

600 lbs|272 kg Weight Capacity

© 2020. Hammond Manufacturing Ltd. All rights reserved.

Features

- Features ball bearing swivel and hard composition wheels.
- Wheel is gray in color.
- Compatible with both **RCH** and **REFK** Series.
- Caster set has a weight capacity of 600 lbs (272 kg).
- Includes mounting hardware.
- RoHS and REACH compliant.
- Manufactured in North America

|          | Overall Height |            |                       |       |                  | Quantity | Caster      |
|----------|----------------|------------|-----------------------|-------|------------------|----------|-------------|
|          | Wheel Added    |            | Hole Mounting Pattern |       | Weight           | Included | with Brakes |
| Part No. | Diameter       | to Cabinet | Width                 | Depth | Capacity         | In Set   | Included    |
| 1425PHD  | 2.00           | 2.50       | 0.94                  | 2.12  | 600 lbs (272 kg) | 4        | 2           |